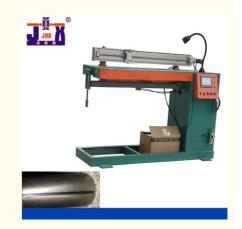

# Argon arc welding straight seam welder

#### **Product Specification**

Machine Type: Automatic Gas Shielded Welding

Core Components: PLC Programming, Touch Screen Display
Key Selling Points: Exquisite Design, Precise Processing,

Weight (KG): 200Voltage: 380V

• Usage: Spot Welding Or Pull Welding

Feature: Fully AutomaticAdvantage: High Speed Stability

#### Detail features

PLC microcomputer numerical control, text display, man-machine interface, numerical adjustment and setting of various parameters

Compression: Pneumatic

Welding torch drive: stepping motor

Welding gun walking: ball screw module

Welding speed and length setting: numerical setting and adjustment, parameter digital display.

Welding power supply: argon arc welding machine

Starting mode: foot switch