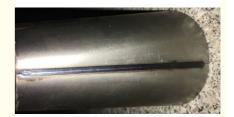

#### Performance characteristics

Butt welding non-ferrous metal sheet. Single side welding, double side forming, smooth weld and high welding air tightness. Welding thickness: 0.2-3.0mm

#### application

Used for welding thermos cups, water heater liners, soup cans, garbage cans, lampshades and other products