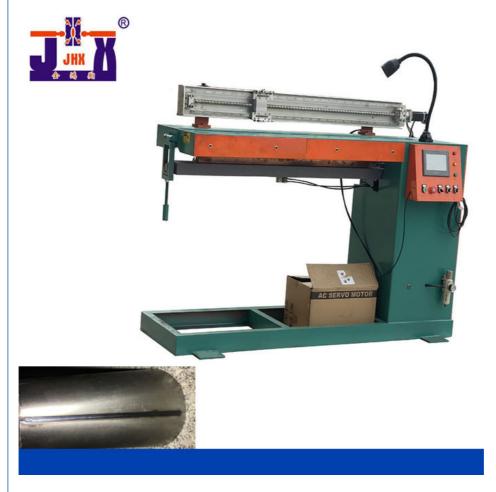

# Argon arc welding straight seam welder

#### **Product Specification**

Machine Type: Automatic Gas Shielded Welding

Core Components: PLC Programming, Touch Screen Display
Key Selling Points: Exquisite Design, Precise Processing,

Weight (KG): 200Voltage: 380V

• Usage: Spot Welding Or Pull Welding

Feature: Fully AutomaticAdvantage: High Speed Stability

#### Detail features

PLC microcomputer numerical control, text display, man-machine interface, numerical adjustment and setting of various parameters

Compression: Pneumatic

Welding torch drive: stepping motor

Welding gun walking: ball screw module

Welding speed and length setting: numerical setting and adjustment, parameter digital display.

Welding power supply: argon arc welding machine

Starting mode: foot switch