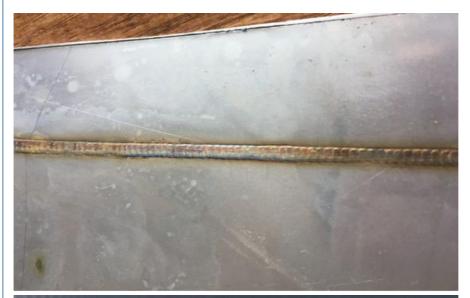

#### Performance characteristics

Butt welding non-ferrous metal sheet. Single side welding, double side forming, smooth weld and high welding air tightness. Welding thickness: 0.2-3.0mm