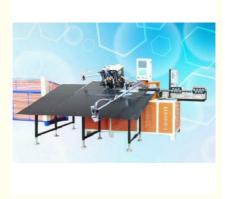

### Forming butt welding all-in-one machine with enlarged worktable

### Alias:

Bending machine, bending and butt welding machine, bending frame + butt welding machine, 2D bending machine, 2D folding frame machine,

This forming butt welding machine, According to the needs of the guests, the desktop is enlarged so that the largest box can be formed. The size of butt welding is: 1200\*550MM

#### Product Description

All plane forming and bending shapes that need to be butted can be fully automated by this machine.