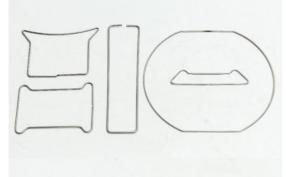

#### Product Description

All plane forming and bending shapes that need to be butted can be fully automated by this machine.

#### \*Features

1. Automatic bending machine, servo high speed bending and butt welding machine

2. Bent frame + butt welding, it is a molding machine, can bend frame, can bend other 2D shape, all molding machine function has.

3. It can also be butt welded. For the products that need interface, it can directly form butt welding, which is more efficient, labor-saving and more humanized.