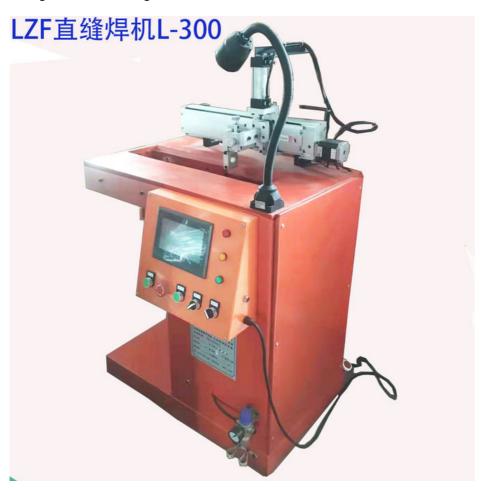

# **Straight Seam Welding Machine**

#### **Detail features**

PLC microcomputer numerical control, text display, man-machine interface, numerical adjustment and setting of various parameters

Compression: Pneumatic

Welding torch drive: stepping motor Welding gun walking: ball screw module

Welding speed and length setting: numerical setting and adjustment, parameter digital display.

Welding power supply: argon arc welding machine

|     | Starting mode: foot switch |   |
|-----|----------------------------|---|
|     |                            |   |
|     |                            |   |
|     |                            |   |
|     |                            |   |
|     |                            |   |
|     |                            |   |
|     |                            |   |
|     |                            |   |
|     |                            |   |
|     |                            |   |
|     |                            |   |
|     |                            |   |
|     |                            |   |
|     |                            |   |
|     |                            |   |
|     |                            |   |
|     |                            |   |
|     |                            |   |
|     |                            |   |
|     |                            |   |
|     |                            |   |
|     |                            |   |
|     |                            |   |
|     |                            |   |
|     |                            |   |
|     |                            |   |
|     |                            |   |
|     |                            |   |
|     |                            |   |
|     |                            |   |
|     |                            |   |
| - 1 |                            | L |