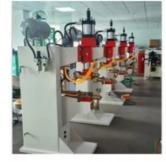

# CO2 Straight Seam Automatic Arc Welding Machine 380V For Iron Aluminum

# **Straight Seam Welding Machine**

#### Performance characteristics

Butt welding non-ferrous metal sheet. Single side welding, double side forming, smooth weld and high welding air tightness. Welding thickness: 0.2-3.0mm

# Applicable material

Iron, aluminum, stainless steel, high carbon steel and other non-ferrous metals

# Adaptive power supply

Argon arc welding machine, carbon dioxide welding machine.