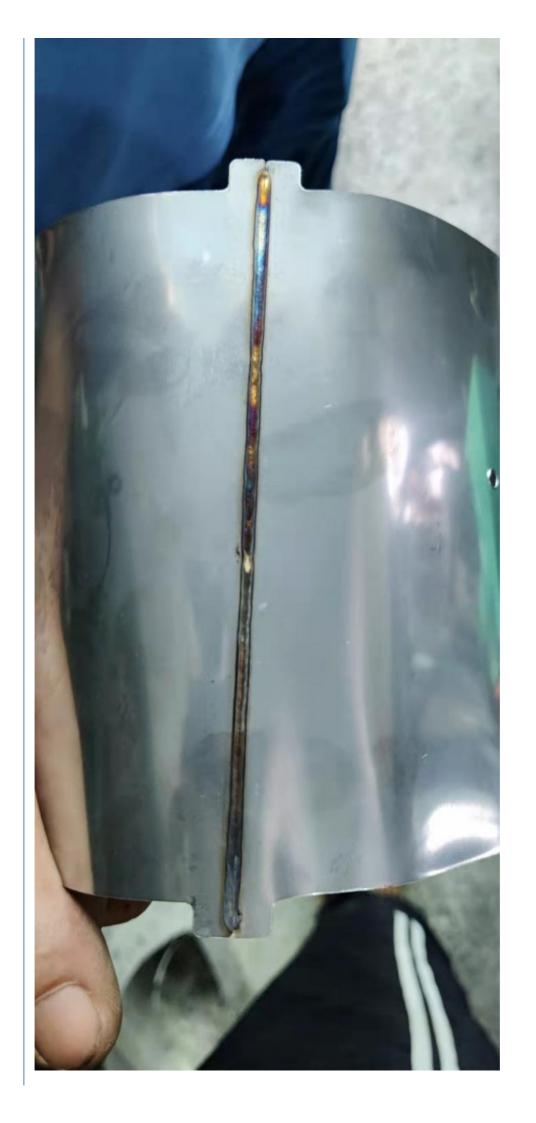

#### Performance characteristics

Butt welding non-ferrous metal sheet. Single side welding, double side forming, smooth weld and high welding air tightness. Welding thickness: 0.2-3.0mm

### application

Used for welding thermos cups, water heater liners, soup cans, garbage cans, lampshades and other products

# Applicable material

Iron, aluminum, stainless steel, high carbon steel and other non-ferrous metals