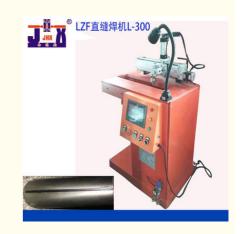

# **Straight Seam Welding Machine**

## Name:

straight seam welding machine, CO2 straight seam welding machine, argon arc straight seam welding machine, gas shielded welding butt joint machine

#### Control system

Mitsubishi PLC programming + man-machine interface.