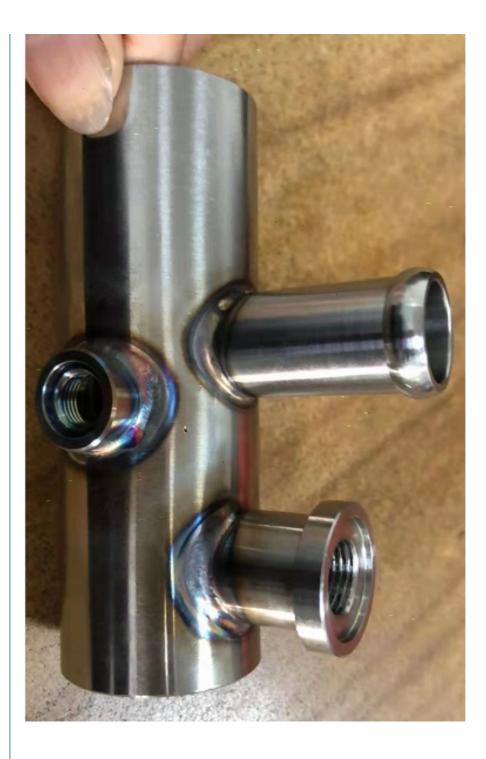

#### 3. Performance characteristics:

automatic circular seam welding (workpiece rotation) of various metal materials, single-sided welding, double-sided forming, smooth welding seam, high welding air tightness, such as: flange circular seam welding, water purification system circular seam welding, circular pipe to circular pipe butt joint, circular pipe to sheet butt joint and other pipe fittings circular seam welding.

### 4. Applicable materials:

iron, stainless steel and other metal materials.