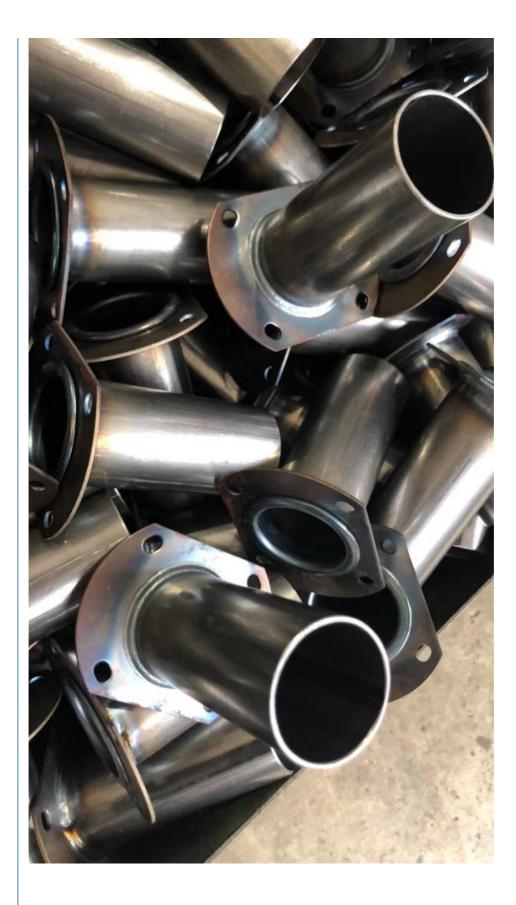

#### 3. Performance characteristics:

automatic circular seam welding (workpiece rotation) of various metal materials, single-sided welding, double-sided forming, smooth welding seam, high welding air tightness, such as: flange circular seam welding, water purification system circular seam welding, circular pipe to circular pipe butt joint, circular pipe to sheet butt joint and other pipe fittings circular seam welding.

### 4. Applicable materials:

iron, stainless steel and other metal materials.