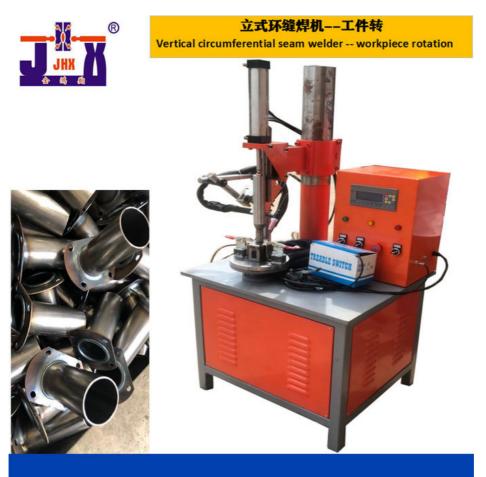

## Vertical circular seam welder, small

### Welding characteristics:

This equipment is a vertical circumferential welding machine, which is usually used to weld plane circles

Small circular seam welder, vertical

#### Alias:

vertical circumferential welding machine, pipe diameter butt welding machine, circular pipe butt welding machine, annular welding machine

#### 1. Welding mode:

the workpiece rotates and the welding gun does not move

#### 2. Control system:

Mitsubishi PLC programming+a set of human-machine interface.

#### 3. Performance characteristics:

automatic circular seam welding (workpiece rotation) of various metal materials, single-sided welding, double-sided forming, smooth welding seam, high welding air tightness, such as: flange circular seam welding, water purification system circular seam welding, circular pipe to circular pipe butt joint, circular pipe to sheet butt joint and other pipe fittings circular seam welding.