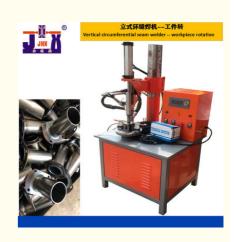

## Vertical circular seam welder, small

### Welding characteristics:

This equipment is a vertical circumferential welding machine, which is usually used to weld plane circles

Small circular seam welder, vertical

#### Alias:

vertical circumferential welding machine, pipe diameter butt welding machine, circular pipe butt welding machine, annular welding machine

#### 1. Welding mode:

the workpiece rotates and the welding gun does not move

#### 2. Control system:

Mitsubishi PLC programming+a set of human-machine interface.

#### 3. Performance characteristics:

automatic circular seam welding (workpiece rotation) of various metal materials, single-sided welding, double-sided forming, smooth welding seam, high welding air tightness, such as: flange circular seam welding, water purification system circular seam welding, circular pipe to circular pipe butt joint, circular pipe to sheet butt joint and other pipe fittings circular seam welding.