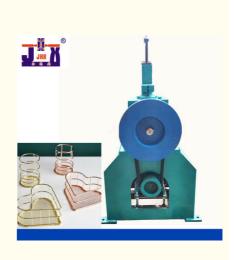

## Small Trimming Machine 1-5MM

This trimming machine is mechanical, and only the motor controls the speed. This small trimming machine is mainly used for trimming iron wire with a diameter of 1-5MM. Because it is a little bit of finishing, it is more convenient for finishing products that are smaller and have shapes.

#### Function and application:

Metal mesh trimming machine, also known as edge trimming machine, head removal machine. It is used to cut the hair on the four sides of the wire mesh after welding. This makes the mesh more beautiful. It is mainly used for the production of high-quality wire mesh and cage for breeding, such as chicken cage, pigeon cage, bird cage, etc. Edge cutting machine is the supporting equipment of chicken cage net welding equipment. In addition, the machine is also widely used in the production of iron wire crafts, refrigerator shelves, disinfection baskets, flower racks, etc. Fast speed, small size, easy operation, economic benefits, deeply welcomed by the majority of users.