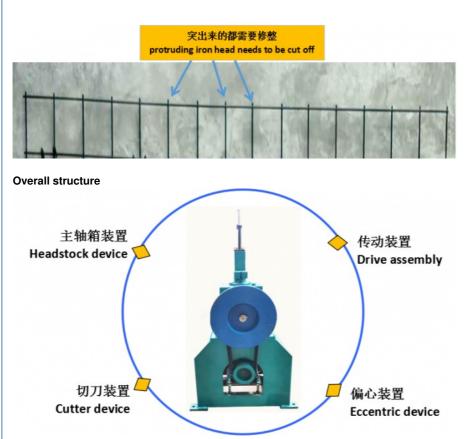

#### Function and application:

Metal mesh trimming machine, also known as edge trimming machine, head removal machine. It is used to cut the hair on the four sides of the wire mesh after welding. This makes the mesh more beautiful. It is mainly used for the production of high-quality wire mesh and cage for breeding, such as chicken cage, pigeon cage, bird cage, etc. Edge cutting machine is the supporting equipment of chicken cage net welding equipment. In addition, the machine is also widely used in the production of iron wire crafts, refrigerator shelves, disinfection baskets, flower racks, etc. Fast speed, small size, easy operation, economic benefits, deeply welcomed by the majority of users.

Trim Style

Performance characteristics:

1. The whole machine has compact and reasonable design, precise machining and smooth cooperation.

The spindle box is made of cast iron, precision cast and oil immersed seal, so that it can move smoothly for a long time.
The cutting knife is hardened white steel knife, and the lower knife is made of special hardened alloy material, which is sharp, durable and shock resistant.

4. The eccentric part is finished, the main shaft is hardened, and the imported precision bearing is durable.

5. The small wheel is equipped with a large wheel, which is easy and powerful.

| Technical parameters of mechanical trimming machine |                    |                   |                     |
|-----------------------------------------------------|--------------------|-------------------|---------------------|
| model                                               | input voltage<br>V | Motor power<br>KW | Wire diameter<br>MM |
| JXB1-5                                              | 380v,60HZ          | 1                 | 1-5MM               |
| JXB2-8                                              | 380v,60HZ          | 2                 | 2-8MM               |