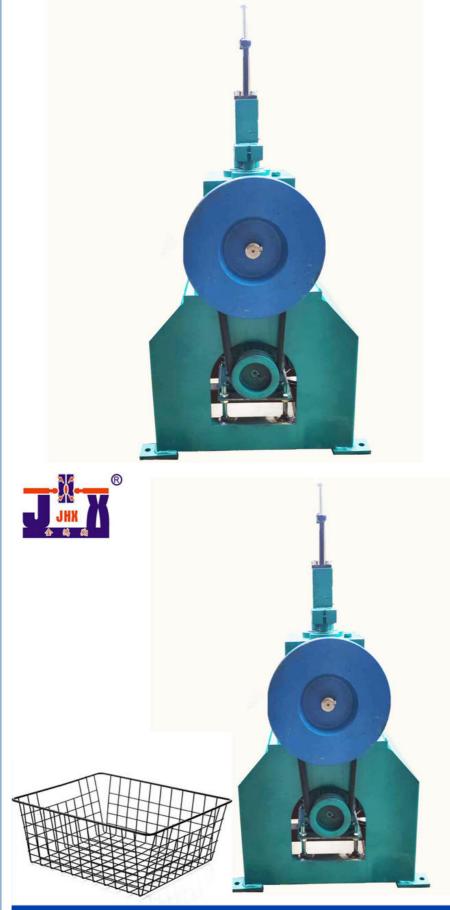

#### Function and application:

Metal mesh trimming machine, also known as edge trimming machine, head removal machine. It is used to cut the hair on the four sides of the wire mesh after welding. This makes the mesh more beautiful. It is mainly used for the production of high-quality wire mesh and cage for breeding, such as chicken cage, pigeon cage, bird cage, etc. Edge cutting machine is the supporting equipment of chicken cage net welding equipment. In addition, the machine is also widely used in the production of iron wire crafts, refrigerator shelves, disinfection baskets, flower racks, etc. Fast speed, small size, easy operation, economic benefits, deeply welcomed by the majority of users.

Product display

After sales service:

One year warranty, lifelong maintenance and lifelong technical guidance

Our tenet: every equipment, we must achieve the ultimate!!