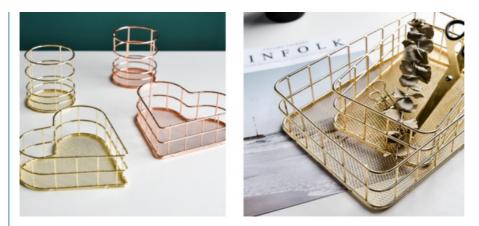

#### Function and application:

Metal mesh trimming machine, also known as edge trimming machine, head removal machine. It is used to cut the hair on the four sides of the wire mesh after welding. This makes the mesh more beautiful. It is mainly used for the production of high-quality wire mesh and cage for breeding, such as chicken cage, pigeon cage, bird cage, etc. Edge cutting machine is the supporting equipment of chicken cage net welding equipment. In addition, the machine is also widely used in the production of iron wire crafts, refrigerator shelves, disinfection baskets, flower racks, etc. Fast speed, small size, easy operation, economic benefits, deeply welcomed by the majority of users.

Product display

After sales service:

One year warranty, lifelong maintenance and lifelong technical guidance

Our tenet: every equipment, we must achieve the ultimate!!