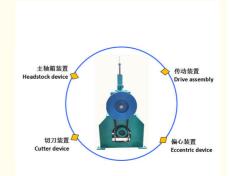

# Mechanical Mesh Edge Trimming Machine 380V 60HZ Diameter 2MM - 8MM

# **Basic Information**

Place of Origin: Guangdong, ChinaBrand Name: Jin Hongxiang

Certification: CE
Model Number: 2-8
Minimum Order Quantity: 1 set
Price: Negotiable

Packaging Details: Export wooden caseDelivery Time: 5-10 days or negotiation

Payment Terms: L/C, T/T

Supply Ability: 100 Set/Sets per Month



# **Product Specification**

Product Name: Trimming Machine

• Condition: New

Machine Type: Trimming Machine

Weight (KG): 230Warranty Of Core Components: 1 Year

Function: Trimming Mesh Edge

Advantage: The Whole Machine Is Stable And Fast, And

Can Be Trimmed Within 1.5m At A Time.

• Port: Shenzhen, China

• Highlight: 380V Edge Trimming Machine,

Mesh Edge Trimming Machine

# **Product Description**

#### **Trimming machine 2-8MM**

This trimming machine is mechanical, and only the motor controls the speed.

This is a large-sized trimming machine. Ordinary iron wire can be trimmed with a diameter of 2-8MM. Double shaft fixation, more stable line repair

#### Other names

small trimming machine, mesh trimming machine, wire head cutting machine, fast trimming machine, mesh cover trimm