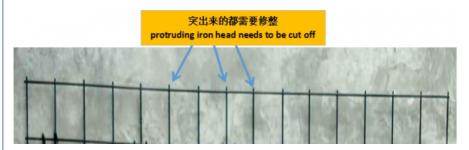

#### Function and application:

Metal mesh trimming machine, also known as edge trimming machine, head removal machine. It is used to cut the hair on the four sides of the wire mesh after welding. This makes the mesh more beautiful. It is mainly used for the production of high-quality wire mesh and cage for breeding, such as chicken cage, pigeon cage, bird cage, etc. Edge cutting machine is the supporting equipment of chicken cage net welding equipment. In addition, the machine is also widely used in the production of iron wire crafts, refrigerator shelves, disinfection baskets, flower racks, etc. Fast speed, small size, easy operation, economic benefits, deeply welcomed by the majority of users.