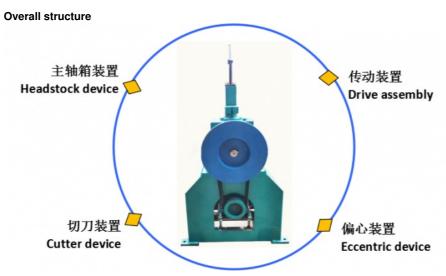

, fast trimming machine, mesh cover trimming machine, basket trimming machine

#### Function and application:

Metal mesh trimming machine, also known as edge trimming machine, head removal machine. It is used to cut the hair on the four sides of the wire mesh after welding. This makes the mesh more beautiful. It is mainly used for the production of high-quality wire mesh and cage for breeding, such as chicken cage, pigeon cage, bird cage, etc. Edge cutting machine is the supporting equipment of chicken cage net welding equipment. In addition, the machine is also widely used in the production of iron wire crafts, refrigerator shelves, disinfection baskets, flower racks, etc. Fast speed, small size, easy operation, economic benefits, deeply welcomed by the majority of users.

Trim Style





| Technical parameters of mechanical trimming machine |                    |                   |                     |
|-----------------------------------------------------|--------------------|-------------------|---------------------|
| model                                               | input voltage<br>V | Motor power<br>KW | Wire diameter<br>MM |
| JXB1-5                                              | 380v,60HZ          | 1                 | 1-5MM               |
| JXB2-8                                              | 380v,60HZ          | 2                 | 2-8MM               |

### **Product display**





# Dongguan Jinghongxiang Automation Equipment Co., Ltd.

13925780098

No. 78, Shangzhong Road, Shangdi Industrial Zone, Liaobu Town, Dongguan, Guangdong, China