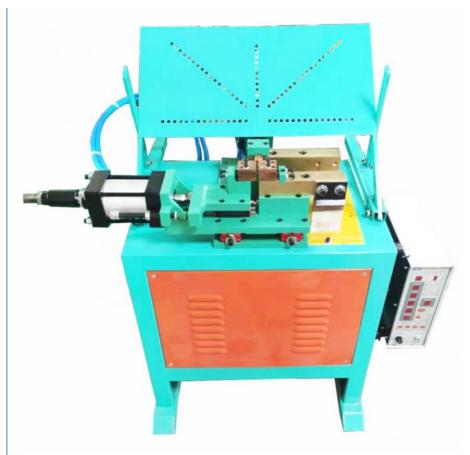

# T Type Iron Wire Welding Machine 380V Air Compression CE Certified

#### **Technical parameters:**

| Technical parameters: |             |               |             |                         |                      |
|-----------------------|-------------|---------------|-------------|-------------------------|----------------------|
| Model                 | Rated power | Input voltage | weight (KG) | Welding<br>ability (MM) | Packing size<br>(CM) |
| JT-35                 | 35KVA       | 380V/50HZ     | 180         | φ8+φ8                   | 117*80*118           |
| JT-50                 | 50KVA       | 380V/50HZ     | 250         | φ10+φ10                 | 117*80*118           |