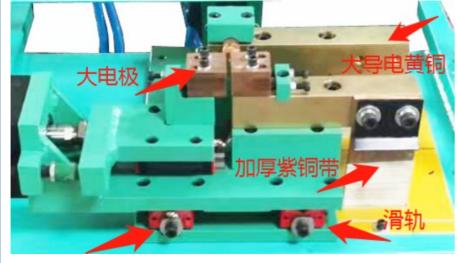

### **Basic structure**

1. Increase and thicken conductive brass, electrode and copper strip, which are the key to ensure the export of current. If the copper made here meets the standard, it will have strong welding ability, good welding effect, longer machine durability and faster welding speed.

2. The integral pushing part shares 3 sets of double slider guide rails, which makes the movement easy and simple.

3. The front, rear, left and right cylinders can be adjusted to make the welding position more accurate and the welding melting point can be controlled to be more ideal.