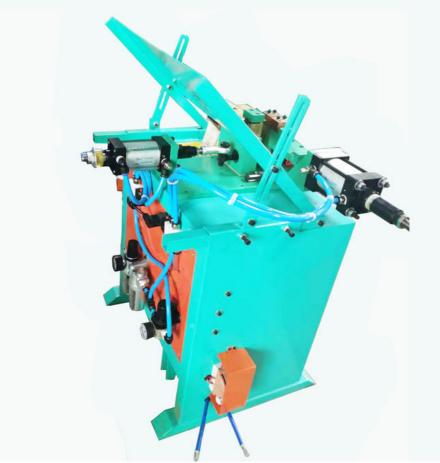

### **Basic structure**

1. Increase and thicken conductive brass, electrode and copper strip, which are the key to ensure the export of current. If the copper made here meets the standard, it will have strong welding ability, good welding effect, longer machine durability and faster welding speed.

2. The integral pushing part shares 3 sets of double slider guide rails, which makes the movement easy and simple.

3. The front, rear, left and right cylinders can be adjusted to make the welding position more accurate and the welding melting point can be controlled to be more ideal.

4. The special workpiece adjusting baffle can support the workpiece and adjust the welding angle of the workpiece for large workpieces, which is very useful.

5. Taiwan AIRTAC solenoid valve, a solenoid valve with the same effect, is more durable and faster.

6. Taiwan SNS pneumatic components, air pipes and connectors. Independent two-piece, pressure reducing valve, convenient adjustment, oil injection, water filtration, adjustment, more independent.

7. Red copper coil, Baosteel silicon steel, transformer with sufficient capacity, large current and good welding effect. Not afraid of oxidation, the welding effect remains unchanged for a long time. Taiwan technology CNC control box, convenient adjustment, small spark, soft and stable current