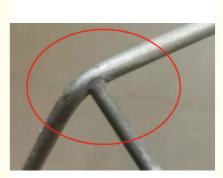

# Air compression T-type welding machine

T-type welding machine is mainly used for T-type butt welding of iron wire on one plane. It is widely used for welding T-cover on lighting, and other hardware products are also common .

#### Feature

1. It can adjust and control the clamping, welding, upsetting, maintenance and rest of the welding process, with simple operation and convenient adjustment

2. With greater clamping force, Ensure that the workpiece does not slip during upsetting welding, and the welding performance is more stable; 3. Fast reaction speed, high efficiency and less welding burr, which is conducive to simplifying the next process. Welding style: This machine is mainly used for lampshade welding in lighting factory. The existing iron wire is perpendicular to a plane, not up and down. Fast and flat, t-weld an interface in less than 1 second.

### Welding product display

**J** Dongguan Jinghongxiang Automation Equipment Co., Ltd.

🕓 13925780098 🔄 jhx16888@gmail.com 📀 wi

e wire-bendingmachine.com

No. 78, Shangzhong Road, Shangdi Industrial Zone, Liaobu Town, Dongguan, Guangdong, China