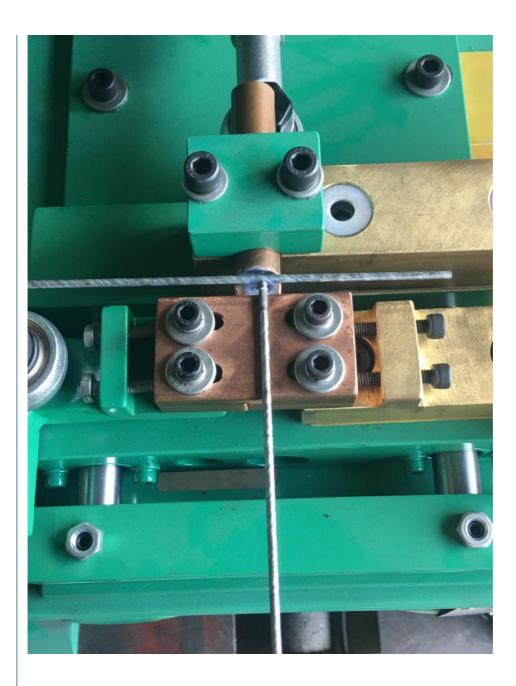

# Air compression T-type welding machine

T-type welding machine is mainly used for T-type butt welding of iron wire on one plane. It is widely used for welding T-cover on lighting, and other hardware products are also common .

#### Feature

1. It can adjust and control the clamping, welding, upsetting, maintenance and rest of the welding process, with simple operation and convenient adjustment

2. With greater clamping force, Ensure that the workpiece does not slip during upsetting welding, and the welding performance is more stable; 3. Fast reaction speed, high efficiency and less welding burr, which is conducive to simplifying the next process. Welding style: This machine is mainly used for lampshade welding in lighting factory. The existing iron wire is perpendicular to a plane, not up and down. Fast and flat, t-weld an interface in less than 1 second.