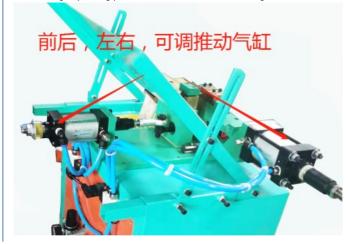

2. The integral pushing part shares 3 sets of double slider guide rails, which makes the movement easy and simple.

3. The front, rear, left and right cylinders can be adjusted to make the welding position more accurate and the welding melting point can be controlled to be more ideal.