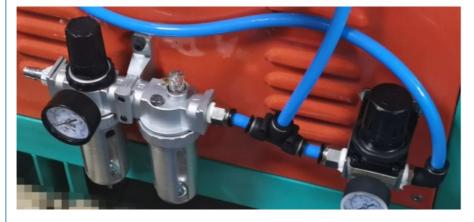

6. Taiwan SNS pneumatic components, air pipes and connectors. Independent two-piece, pressure reducing valve, convenient adjustment, oil injection, water filtration, adjustment, more independent.

7. Red copper coil, Baosteel silicon steel, transformer with sufficient capacity, large current and good welding effect. Not afraid of oxidation, the welding effect remains unchanged for a long time. Taiwan technology CNC control box, convenient adjustment, small spark, soft and stable current