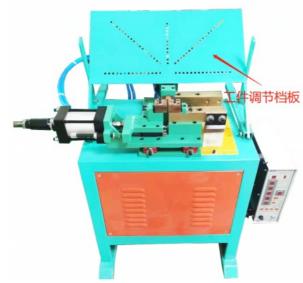

# Air compression T-type welding machine

T-type welding machine is mainly used for T-type butt welding of iron wire on one plane. It is widely used for welding T-cover on lighting, and other hardware products are also common .

#### Feature

1. It can adjust and control the clamping, welding, upsetting, maintenance and rest of the welding process, with simple operation and convenient adjustment

2. With greater clamping force, Ensure that the workpiece does not slip during upsetting welding, and the welding performance is more stable; 3. Fast reaction speed, high efficiency and less welding burr, which is conducive to simplifying the next process. Welding style: This machine is mainly used for lampshade welding in lighting factory. The existing iron wire is perpendicular to a plane, not up and down. Fast and flat, t-weld an interface in less than 1 second.

### **Basic structure**

1. Increase and thicken conductive brass, electrode and copper strip, which are the key to ensure the export of current. If the copper made here meets the standard, it will have strong welding ability, good welding effect, longer machine durability and faster welding speed.

2. The integral pushing part shares 3 sets of double slider guide rails, which makes the movement easy and simple.

3. The front, rear, left and right cylinders can be adjusted to make the welding position more accurate and the welding melting point can be controlled to be more ideal.

4. The special workpiece adjusting baffle can support the workpiece and adjust the welding angle of the workpiece for large workpieces, which is very useful.

5. Taiwan AIRTAC solenoid valve, a solenoid valve with the same effect, is more durable and faster.