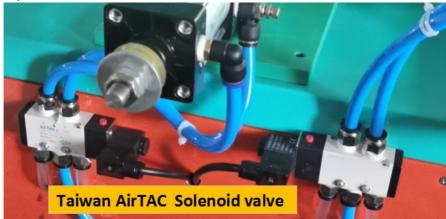

4. The special workpiece adjusting baffle can support the workpiece and adjust the welding angle of the workpiece for large workpieces, which is very useful.

5. Taiwan AIRTAC solenoid valve, a solenoid valve with the same effect, is more durable and faster.