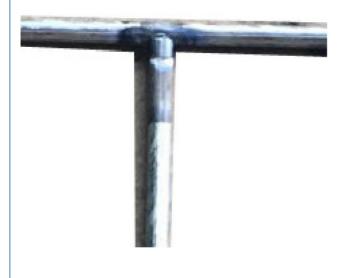

# Air compression T-type welding machine

T-type welding machine is mainly used for T-type butt welding of iron wire on one plane. It is widely used for welding T-cover on lighting, and other hardware products are also common .

#### Feature

1. It can adjust and control the clamping, welding, upsetting, maintenance and rest of the welding process, with simple operation and convenient adjustment

2. With greater clamping force, Ensure that the workpiece does not slip during upsetting welding, and the welding performance is more stable; 3. Fast reaction speed, high efficiency and less welding burr, which is conducive to simplifying the next process. Welding style: This machine is mainly used for lampshade welding in lighting factory. The existing iron wire is perpendicular to a plane, not up and down. Fast and flat, t-weld an interface in less than 1 second.

### Welding product display

**J** Dongguan Jinghongxiang Automation Equipment Co., Ltd.

🕓 13925780098 🔄 jhx16888@gmail.com 📀 wi

e wire-bendingmachine.com

No. 78, Shangzhong Road, Shangdi Industrial Zone, Liaobu Town, Dongguan, Guangdong, China