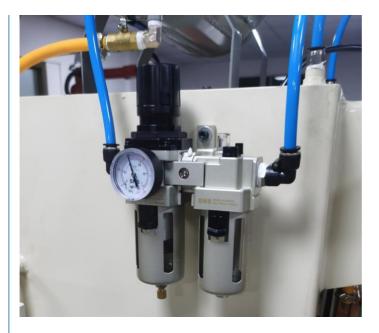

1-2 The fixed copper cover has a T-shaped groove, which is convenient for fixing the mold.

1-3 Taiwan SNS dual air source processor can control and regulate the air pressure, filter the water in the air, and provide lubricating oil for the solenoid valve. Good quality, durable and stable.

1-4 The large capacity air receiver makes the spot welding machine more stable pneumatically.

1-6 Water circulating water-cooled electrode

2. Automatic nut feeding device

- 2-1. Precision manufacturing technology, precision assembly, strict testing, stable and reliable performance
- 2-2. The vibrating disc adopts the method of screening nuts, which is different from the rotary disc type. It has high efficiency screening, convenient fault maintenance and low noise. The screening nuts can reach 50-80 / min per minute, which can ensure the nut supply of the conveying gun head. After ingenious design process, the nut can reach 99.9% anti reaction function. Multiple anti reaction design is adopted to ensure that the inversion rate of output nut is o. different nuts need different vibrating discs.
- 2-3.Applicable nut specification: m5-m6-m8-m10-m12 and flange nut round nut