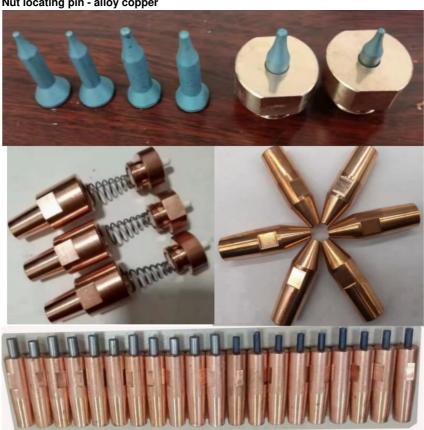

ooled electrode



2. Automatic nut feeding device



- 2-1. Precision manufacturing technology, precision assembly, strict testing, stable and reliable performance
- 2-2. The vibrating disc adopts the method of screening nuts, which is different from the rotary disc type. It has high efficiency screening, convenient fault maintenance and low noise. The screening nuts can reach 50-80 / min per minute, which can ensure the nut supply of the conveying gun head. After ingenious design process, the nut can reach 99.9% anti reaction function. Multiple anti reaction design is adopted to ensure that the inversion rate of output nut is o. different nuts need different vibrating discs.
- 2-3.Applicable nut specification: m5-m6-m8-m10-m12 and flange nut round nut

# Nut locating pin - alloy copper



Feeding nut shaped display



## 3.If power control:

- 3-1. When the DC current with small ripple output from the medium frequency welder passes through the welding area, it has a "cluster effect" to the center. It can concentrate the welding heat and reduce the heat affected zone around the welding joint. It is more effective for welding multi-layer plates and thick plates. It is more suitable for precision welding of copper, aluminum, nickel, molybdenum, tungsten, manganese, gold, silver and other non-ferrous and precious metals.
- 3-2. The medium frequency DC welding machine outputs continuous DC, with stable current and high control accuracy. In addition, the cluster effect of DC ensures little or no spatter in the welding process



| 螺母自 送料点 机技 参数Technical parameters of nut automa