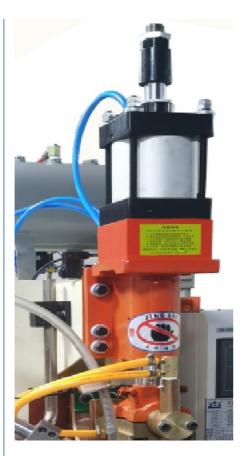

# Performance characteristics:

- 1. The whole machine has excellent design, precise processing, smooth cooperation, beautiful and firm welding. Large gas storage pipe, high-quality two-piece, water circulation electrode rod, adjustable combined cylinder, thickened upper and lower copper covers with grooves.
- 1-1 Adjustable connecting cylinder, large diameter, large pressure, convenient stroke adjustment

1-2 The fixed copper cover has a T-shaped groove, which is convenient for fixing the mold.

1-3 Taiwan SNS dual air source processor can control and regulate the air pressure, filter the water in the air, and provide lubricating oil for the solenoid valve. Good quality, durable and stable.

1-4 The large capacity air receiver makes the spot welding machine more stable pneumatically.

1-6 Water circulating water-cooled electrode

2. Automatic nut feeding device

- 2-1. Precision manufacturing technology, precision assembly, strict testing, stable and reliable performance
- 2-2. The vibrating disc adopts the method of screening nuts, which is different from the rotary disc type. It has high efficiency screening, convenient fault maintenance and low noise. The screening nuts can reach 50-80 / min per minute, which can ensure the nut supply of the conveying gun head. After ingenious design process, the nut can reach 99.9% anti reaction function. Multiple anti reaction design is adopted to ensure that the inversion rate of output nut is o. different nuts need different vibrating discs.
- 2-3.Applicable nut specification: m5-m6-m8-m10-m12 and flange nut round nut