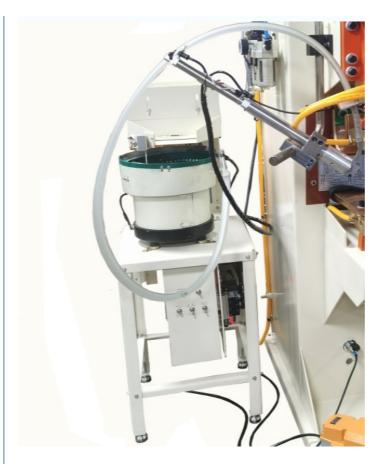

rocessing, smooth cooperation, beautiful and firm welding. Large gas storage pipe, high-quality two-piece, water circulation electrode rod, adjustable combined cylinder, thickened upper and lower copper covers with grooves.
- 1-1 Adjustable connecting cylinder, large diameter, large pressure, convenient stroke adjustment



1-2 The fixed copper cover has a T-shaped groove, which is convenient for fixing the mold.



1-3 Taiwan SNS dual air source processor can control and regulate the air pressure, filter the water in the air, and provide lubricating oil for the solenoid valve. Good quality, durable and stable.



1-4 The large capacity air receiver makes the spot welding machine more stable pneumatically.



1-6 Water circulating water-cooled electrode



2. Automatic nut feeding device



- 2-1. Precision manufacturing technology, precision assembly, strict testing, stable and reliable performance
- 2-2. The vibrating disc adopts the method of screening nuts, which is different from the rotary disc type. It has high efficiency screening, convenient fault maintenance and low noise. The screening nuts can reach 50-80 / min per minute, which can ensure the nut supply of the conveying gun head. After ingenious design process, the nut can reach 99.9% anti reaction function. Multiple anti reaction design is adopted to ensure that the inversion rate of output nut is o. different nuts need different vibrating discs.
- 2-3.Applicable nut specification: m5-m6-m8-m10-m12 and flange nut round nut

# Nut locating pin - alloy copper



Feeding nut shaped display



## 3.If power contro