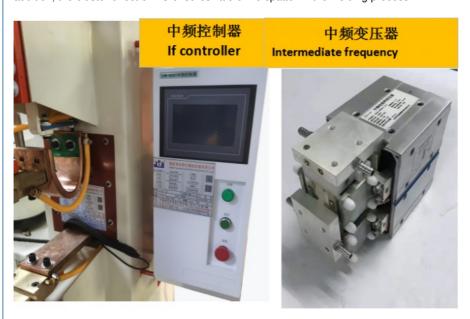

## 3.If power control:

- 3-1. When the DC current with small ripple output from the medium frequency welder passes through the welding area, it has a "cluster effect" to the center. It can concentrate the welding heat and reduce the heat affected zone around the welding joint. It is more effective for welding multi-layer plates and thick plates. It is more suitable for precision welding of copper, aluminum, nickel, molybdenum, tungsten, manganese, gold, silver and other non-ferrous and precious metals.
- 3-2. The medium frequency DC welding machine outputs continuous DC, with stable current and high control accuracy. In addition, the cluster effect of DC ensures little or no spatter in the welding process