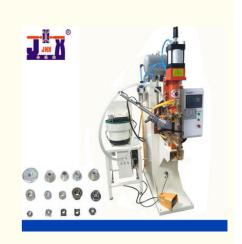

# **Nut Automatic Feeding Spot Welder**

# **Basic Information**

Place of Origin: Guangdong, ChinaBrand Name: Jin Hongxiang

• Certification: CE

Model Number: JIDW-800+180

Minimum Order Quantity: 1 setPrice: Negotiable

Packaging Details: Export safety wooden case
Delivery Time: 5-10 working days. Or negotiation

• Supply Ability: 50 Set/Sets per Month



# **Product Specification**

Applicable Industries: Building Cover Plate, Railway / Road

Guardrail, Pet Cage, Storage Rack, Net

Basket

• Rated Capacity: 180KVA

• Usage: Welding, Multi-point Welding

• Voltage: 380V, 50Hz

Control System: Touch Electric Box Control

• Cylinder Stroke: 50MM



# **Product Description**

# **Nut Automatic Feeding Spot Welder**

#### Name

jlbd medium frequency spot welder, nut spot welder, nut automatic feeding spot welder, automatic feeding spot welder, nut welder

# Function and application:

## **Function:**

it is used for automatic nut feeding and spot welding to iron sheet or iron pipe, which is efficient, time-saving and labor-saving.

#### Applications:

automobile manufacturing, mechanical assembly, aerospace manufacturing, shipbuilding.

For p