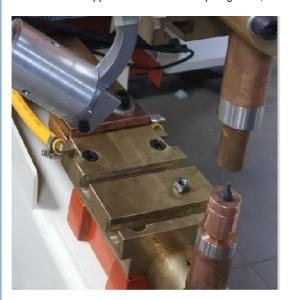

tomobile manufacturing, mechanical assembly, aerospace manufacturing, shipbuilding.

For products with high welding requirements, the medium frequency power supply is mainly used. If the requirements are not too high, power frequency power supply can also be used.





#### Overall structure



# Performance characteristics:

- 1. The whole machine has excellent design, precise processing, smooth cooperation, beautiful and firm welding. Large gas storage pipe, high-quality two-piece, water circulation electrode rod, adjustable combined cylinder, thickened upper and lower copper covers with grooves.
- 1-1 Adjustable connecting cylinder, large diameter, large pressure, convenient stroke adjustment



1-2 The fixed copper cover has a T-shaped groove, which is convenient for fixing the mold.



1-3 Taiwan SNS dual air source processor can control and regulate the air pressure, filter the water in the air, and provide lubricating oil for the solenoid valve. Good quality, durable and stable.



1-4 The large capacity air receiver makes the spot welding machine more stable pneumatically.



1-6 Water circulating water-cooled electrode



2. Automatic nut feeding device



- 2-1. Precision manufacturing technology, precision assembly, strict testing, stable and reliable performance
- 2-2. The vibrating disc adopts the method of screening nuts, which is different from the rotary disc type. It has high efficiency screening, convenient fault maintenance and low noise. The screening nuts can reach 50-80 / min per minute, which can ensure the nut supply of the conveying gun head. After