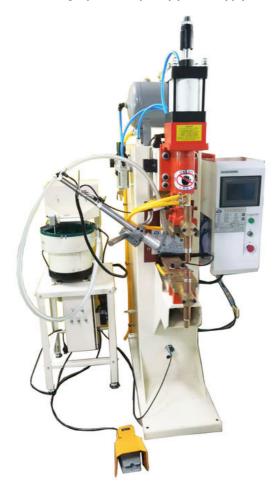

elding, Multi-point Welding

• Voltage: 380V, 50Hz

Control System: Touch Electric Box Control

• Cylinder Stroke: 50MM



# **Product Description**

# **Nut Automatic Feeding Spot Welder**

#### Name

jlbd medium frequency spot welder, nut spot welder, nut automatic feeding spot welder, automatic feeding spot welder, nut welder

# Function and application:

## **Function:**

it is used for automatic nut feeding and spot welding to iron sheet or iron pipe, which is efficient, time-saving and labor-saving.

#### Applications:

automobile manufacturing, mechanical assembly, aerospace manufacturing, shipbuilding.

For products with high welding requirements, the medium frequency power supply is mainly used. If the requirements are not too high, power frequency power supply can also be used.





#### Overall structure



# Performance characteristics:

- 1. The whole machine has excellent design, precise processing, smooth cooperation, beautiful and firm welding. Large gas storage pipe, high-quality two-piece, water circulation electrode rod, adjustable combined cylinder, thickened upper and lower copper covers with grooves.
- 1-1 Adjustable connecting cylinder, large diameter, large pressure, convenient stroke adjustment



1-2 The fixed copper cover has a T-shaped groove, which is convenient for fixing the mold.



1-3 Taiwan SNS dual air source processor can control and regulate the air pressure, filter the water in the air, and provide lubricating oil for the solenoid valve. Good quality, durable and stable.



1-4 The large capacity air receiver makes the spot welding mac