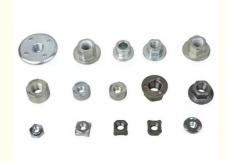

1-4 The large capacity air receiver makes the spot welding machine more stable pneumatically.

1-6 Water circulating water-cooled electrode

2. Automatic nut feeding device

- 2-1. Precision manufacturing technology, precision assembly, strict testing, stable and reliable performance
- 2-2. The vibrating disc adopts the method of screening nuts, which is different from the rotary disc type. It has high efficiency screening, convenient fault maintenance and low noise. The screening nuts can reach 50-80 / min per minute, which can ensure the nut supply of the conveying gun head. After ingenious design process, the nut can reach 99.9% anti reaction function. Multiple anti reaction design is adopted to ensure that the inversion rate of output nut is o. different nuts need different vibrating discs.
- 2-3.Applicable nut specification: m5-m6-m8-m10-m12 and flange nut round nut

# Nut locating pin - alloy copper

Feeding nut shaped display

#### Welding nut display