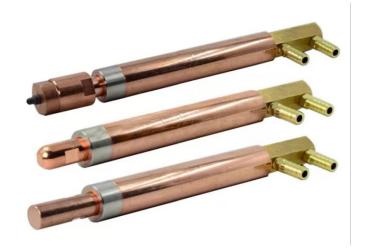

# Performance characteristics:

- 1. The whole machine has excellent design, precise processing, smooth cooperation, beautiful and firm welding. Large gas storage pipe, high-quality two-piece, water circulation electrode rod, adjustable combined cylinder, thickened upper and lower copper covers with grooves.
- 1-1 Adjustable connecting cylinder, large diameter, large pressure, convenient stroke adjustment

1-2 The fixed copper cover has a T-shaped groove, which is convenient for fixing the mold.

1-3 Taiwan SNS dual air source processor can control and regulate the air pressure, filter the water in the air, and provide lubricating oil for the solenoid valve. Good quality, durable and stable.

1-4 The large capacity air receiver makes the spot welding machine more stable pneumatically.

1-6 Water circulating water-cooled electrode

2. Automatic nut feeding device

- 2-1. Precision manufacturing technology, precision assembly, strict testing, stable and reliable performance
- 2-2. The vibrating disc adopts the method of screening nuts, which is different from the rotary disc type. It has high efficiency screening, convenient fault maintenance and low noise. The screening nuts can reach 50-80 / min per minute, which can ensure the nut supply of the conveying gun head. After ingenious design process, the nut can reach 99.9% anti reaction function. Multiple anti reaction design is adopted to ensure that the inversion rate of output nut is o. different nuts need different vibrating discs.
- 2-3.Applicable nut specification: m5-m6-m8-m10-m12 and flange nut round nut