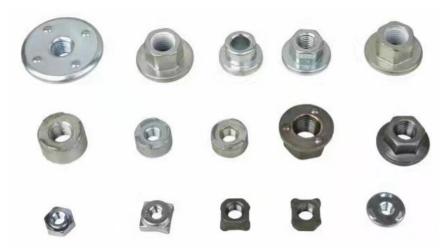

#### Welding nut display

1-4 The large capacity air receiver makes the spot welding machine more stable pneumatically.

1-6 Water circulating water-cooled electrode

2. Automatic nut feeding device

- 2-1. Precision manufacturing technology, precision assembly, strict testing, stable and reliable performance
- 2-2. The vibrating disc adopts the method of screening nuts, which is different from the rotary disc type. It has high efficiency screening, convenient fault maintenance and low noise. The screening nuts can reach 50-80 / min per minute, which can ensure the nut supply of the conveying gun head. After ingenious design process, the nut can reach 99.9% anti reaction function. Multiple anti reaction design is adopted to ensure that the inversion rate of output nut is o. different nuts need different vibrating discs.
- 2-3.Applicable nut specification: m5-m6-m8-m10-m12 and flange nut round nut