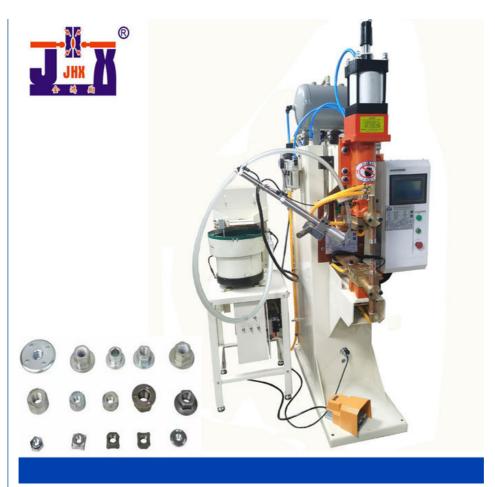

# **Nut Automatic Feeding Spot Welder**

#### Overall structure

# 凸焊产品展示

Warm tip: our products are constantly upgraded and improved. If the color or structure changes, the real object shall prevail.