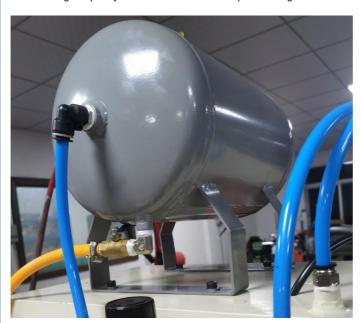

1-4 The large capacity air receiver makes the spot welding machine more stable pneumatically.

1-6 Water circulating water-cooled electrode

2. Automatic nut feeding device

- 2-1. Precision manufacturing technology, precision assembly, strict testing, stable and reliable performance
- 2-2. The vibrating disc adopts the method of screening nuts, which is different from the rotary disc type. It has high efficiency screening, convenient fault maintenance and low noise. The screening nuts can reach 50-80 / min per minute, which can ensure the nut supply of the conveying gun head. After ingenious design process, the nut can reach 99.9% anti reaction function. Multiple anti reaction design is adopted to ensure that the inversion rate of output nut is o. different nuts need different vibrating discs.
- 2-3.Applicable nut specification: m5-m6-m8-m10-m12 and flange nut round nut