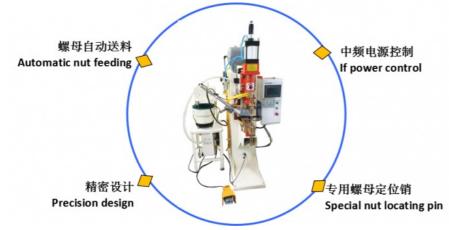

# **Nut Automatic Feeding Spot Welder**

## **Function:**

it is used for automatic nut feeding and spot welding to iron sheet or iron pipe, which is efficient, time-saving and labor-saving.

# Performance characteristics:

- 1. The whole machine has excellent design, precise processing, smooth cooperation, beautiful and firm welding. Large gas storage pipe, high-quality two-piece, water circulation electrode rod, adjustable combined cylinder, thickened upper and lower copper covers with grooves.
- 1-1 Adjustable connecting cylinder, large diameter, large pressure, convenient stroke adjustment

1-4 The large capacity air receiver makes the spot welding machine more stable pneumatically.

1-6 Water circulating water-cooled electrode

2. Automatic nut feeding device

- 2-1. Precision manufacturing technology, precision assembly, strict testing, stable and reliable performance
- 2-2. The vibrating disc adopts the method of screening nuts, which is different from the rotary disc type. It has high efficiency screening, convenient fault maintenance and low noise. The screening nuts can reach 50-80 / min per minute, which can ensure the nut supply of the conveying gun head. After ingenious design process, the nut can reach 99.9% anti reaction function. Multiple anti reaction design is adopted to ensure that the inversion rate of output nut is o. different nuts need different vibrating discs.
- 2-3.Applicable nut specification: m5-m6-m8-m10-m12 and flange nut round nut

## 3.If power control:

- 3-1. When the DC current with small ripple output from the medium frequency welder passes through the welding area, it has a "cluster effect" to the center. It can concentrate the welding heat and reduce the heat affected zone around the welding joint. It is more effective for welding multi-layer plates and thick plates. It is more suitable for precision welding of copper, aluminum, nickel, molybdenum, tungsten, manganese, gold, silver and other non-ferrous and precious metals.
- 3-2. The medium frequency DC welding machine outputs continuous DC, with stable current and high control accuracy. In addition, the cluster effect of DC ensures little or no spatter in the welding process