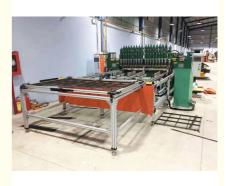

### Variable frequency gantry type row welding machine

### Introduction to this machine

This machine is a frequency conversion gantry type row welding machine, the transformer is AC type, and the electric control box is frequency conversion type. It can ensure both welding strength and stable welding current. Moreover, it has little impact on the power grid and saves electricity, which is very suitable for the situation that there are many factories and machines with insufficient power grids. It is the combination of AC welding machine and medium frequency welding machine.

#### Gantry welding machine host

1. The input voltage is 380V, the power is 150KVA \* 2, there are 18 three-layer cylinders, the internal width of the machine is 2300MM, and the effective welding width is 2000MM. Welding row welding die is equipped with 100MM long chrome copper electrode.

### 2 sets of upper and lower exchange die for gantry welding machine automatic feeding rack

1. Two sets of mesh welding pushing dies, and two sets of dies are exchanged up and down for welding. Save time and space. The pushing die is used to install the welding die, not the clamping die that can be directly welded.

2. The mold installation space is a maximum of 2m wide \* 1.5m long mesh.

3. There are 2 sets of servo motors and 1 set of PLC+human-machine interface. The design is user-friendly and easy to adjust.

4. During operation, the machine automatically sends the mold for welding, automatically returns, and automatically ejects the mold.

5. The widened and thickened aluminum profile support is stable and solid, and easy to adjust.