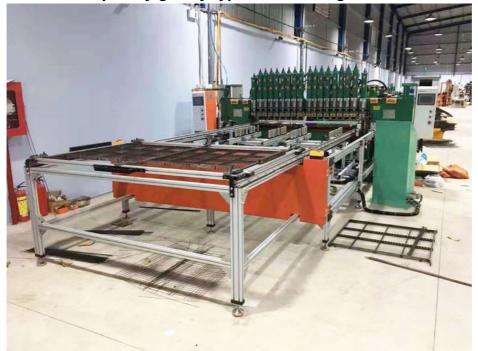

### Variable frequency gantry type row welding machine

### Introduction to this machine

This machine is a frequency conversion gantry type row welding machine, the transformer is AC type, and the electric control box is frequency conversion type. It can ensure both welding strength and stable welding current. Moreover, it has little impact on the power grid and saves electricity, which is very suitable for the situation that there are many factories and machines with insufficient power grids. It is the combination of AC welding machine and medium frequency welding machine.

#### Gantry welding machine host

1. The input voltage is 380V, the power is 150KVA \* 2, there are 18 three-layer cylinders, the internal width of the machine is 2300MM, and the effective welding width is 2000MM. Welding row welding die is equipped with 100MM long chrome copper electrode.

### 2 sets of upper and lower exchange die for gantry welding machine automatic feeding rack

1. Two sets of mesh welding pushing dies, and two sets of dies are exchanged up and down for welding. Save time and space. The pushing die is used to install the welding die, not the clamping die that can be directly welded.

2. The mold installation space is a maximum of 2m wide \* 1.5m long mesh.

3. There are 2 sets of servo motors and 1 set of PLC+human-machine interface. The design is user-friendly and easy to adjust.

4. During operation, the machine automatically sends the mold for welding, automatically returns, and automatically ejects the mold.

5. The widened and thickened aluminum profile support is stable and solid, and easy to adjust.