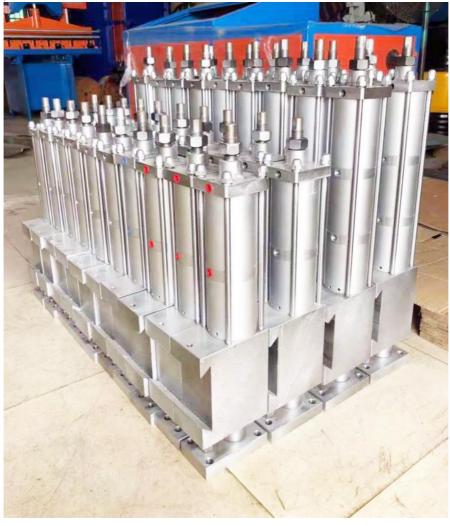

#### Gantry welding machine host

1. The input voltage is 380V, the power is 150KVA \* 2, there are 18 three-layer cylinders, the internal width of the machine is 2300MM, and the effective welding width is 2000MM. Welding row welding die is equipped with 100MM long chrome copper electrode.

4. The cylinder is a three-layer adjustable cylinder, which is fast, powerful and easy to adjust. Taiwan Yadeke solenoid valve, stable and durable.

#### Performance characteristics

1. Three layer force multiplying cylinder, the cylinder is directly small, and the pressure is doubled to achieve better welding pressure

2. All red copper water cooling temperature control device of transformer has the advantages of long service life, low noise, safety and convenient use.