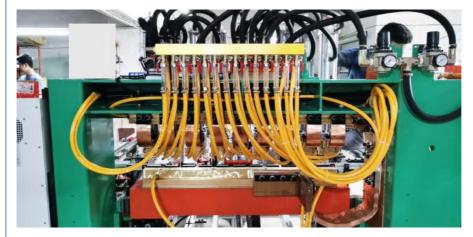

#### Gantry welding machine host

1. The input voltage is 380V, the power is 150KVA \* 2, there are 18 three-layer cylinders, the internal width of the machine is 2300MM, and the effective welding width is 2000MM. Welding row welding die is equipped with 100MM long chrome copper electrode.

### 2 sets of upper and lower exchange die for gantry welding machine automatic feeding rack

1. Two sets of mesh welding pushing dies, and two sets of dies are exchanged up and down for welding. Save time and space. The pushing die is used to install the welding die, not the clamping die that can be directly welded.

2. The mold installation space is a maximum of 2m wide \* 1.5m long mesh.

3. There are 2 sets of servo motors and 1 set of PLC+human-machine interface. The design is user-friendly and easy to adjust.

4. During operation, the machine automatically sends the mold for welding, automatically returns, and automatically ejects the mold.