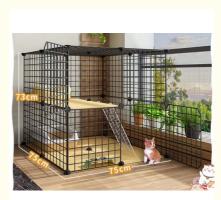

Spot welding product display

Pet cage display

No. 78, Shangzhong Road, Shangdi Industrial Zone, Liaobu Town, Dongguan, Guangdong, China