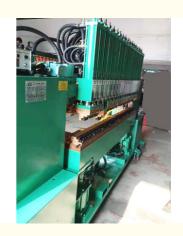

# Multi head spot welder Multi head spot welding machine 150KVA

#### Performance characteristics:

1. Reinforced integrated gantry structure. The upper electrode is pressurized by three layers of cylinders. The pressure per unit area is greater to ensure the quality of welding products.

5. PLC programming, display screen. It is intuitive and can be set randomly.

6. It is widely used in the welding of metal mesh, shelf, guardrail net and storage cage products.