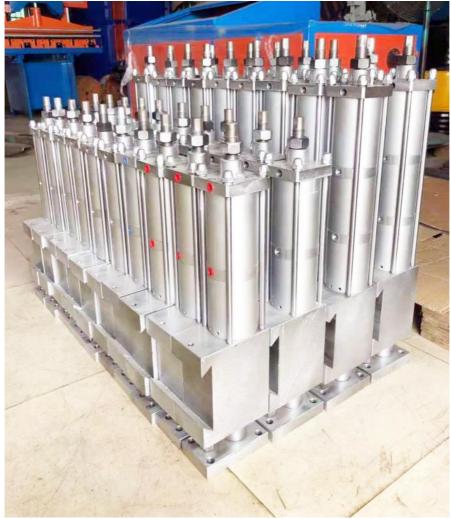

#### Performance characteristics:

1. Reinforced integrated gantry structure. The upper electrode is pressurized by three layers of cylinders. The pressure per unit area is greater to ensure the quality of welding products.

2. The distance between cylinders can be adjusted, and the number and standard data of cylinder operation can be adjusted. It is convenient to use products of different sizes and wire diameters on the same machine.

#### Performance characteristics

1. Three layer force multiplying cylinder, the cylinder is directly small, and the pressure is doubled to achieve better welding pressure

2. All red copper water cooling temperature control device of transformer has the advantages of long service life, low noise, safety and convenient use.