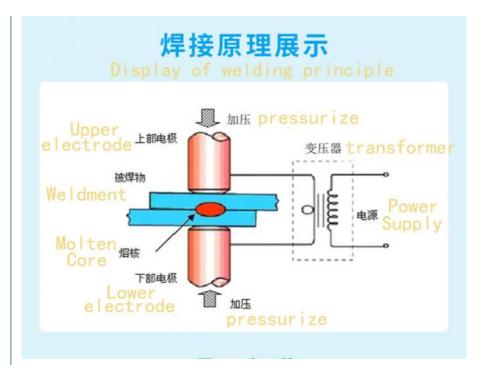

acity, greater welding force and stronger conductivity.

B. Water circulation cooling, which can be used within the rated range to ensure 24 hours of operation.

C. Moreover, the temperature control device can work overload and automatically cut off power to protect the whole machine from being affected.



3. The water-saving forced cooling mode is adopted, and the main circuit adopts high-power SCR contactless switch, with high conductivity and low power loss , High temperature automatic protection.



4. The transparent water flow valve is customized in Taiwan. There are nearly 100 cylinder + solenoid valve actions of gantry welder, and dozens of water circulation. With this gadget, no matter which route has a problem, it is easy to find and see it safely,



Principle of spot welding



#### Technical parameters: 最大短路 流 入 Input voltage V 定 率 Nominal 定容量 Rated 机型 Model Maximum short power KVA frequency HZ circuit current A JD-60 60 380 50/60 22000 JD-80 80 380 50/60 28000 JD-100 30000 100 380 50/60 JD-120 120 380 50/60 32000 JD-150 150 380 50/60 34000 35 JDX-35 380 15000 50/60 JDX-50 50 380 50/60 20000

Spot welding product display

Pet cage display



No. 78, Shangzhong Road, Shangdi Industrial Zone, Liaobu Town, Dongguan, Guangdong, China