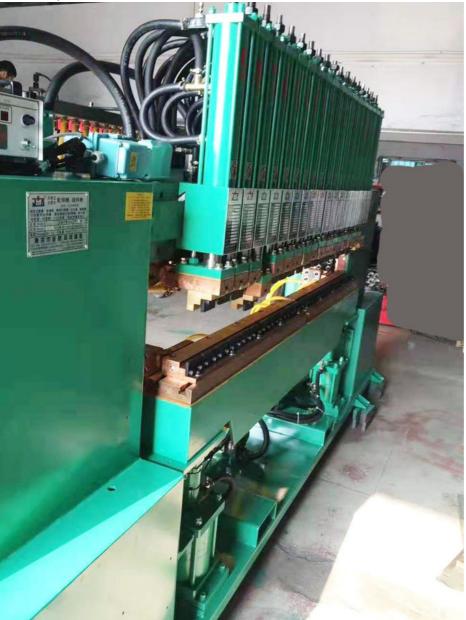

# Multi head spot welder Multi head spot welding machine 150KVA

#### Performance characteristics:

1. Reinforced integrated gantry structure. The upper electrode is pressurized by three layers of cylinders. The pressure per unit area is greater to ensure the quality of welding products.

4. All red copper water-cooled transformer with temperature control device is adopted. The current is stable, the capacitance is sufficient, and will not be affected for a long time. Overload operation can automatically stop the machine to protect the whole machine.