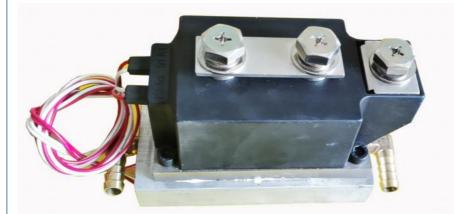

4. All red copper water-cooled transformer with temperature control device is adopted. The current is stable, the capacitance is sufficient, and will not be affected for a long time. Overload operation can automatically stop the machine to protect the whole machine.

A. Taiwan transformer features: sufficient capacity, greater welding force and stronger conductivity.

B. Water circulation cooling, which can be used within the rated range to ensure 24 hours of operation.