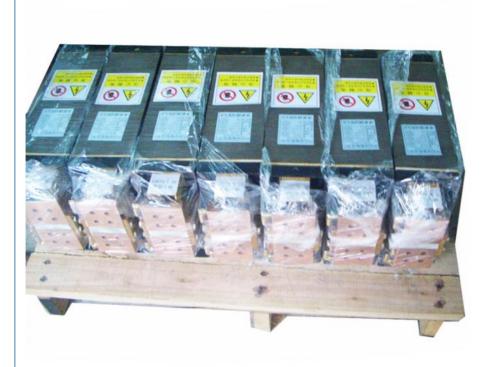

Spot welding product display

Pet cage display

No. 78, Shangzhong Road, Shangdi Industrial Zone, Liaobu Town, Dongguan, Guangdong, China