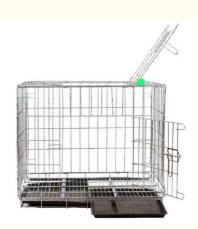

5. PLC programming, display screen. It is intuitive and can be set randomly.

6. It is widely used in the welding of metal mesh, shelf, guardrail net and storage cage products.

Spot welding product display

Pet cage display

No. 78, Shangzhong Road, Shangdi Industrial Zone, Liaobu Town, Dongguan, Guangdong, China