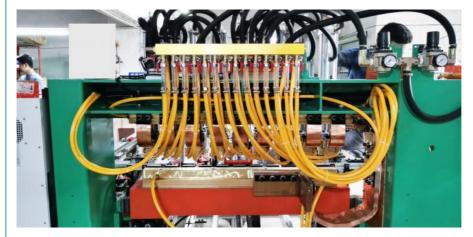

4. The transparent water flow valve is customized in Taiwan. There are nearly 100 cylinder + solenoid valve actions of gantry welder, and dozens of water circulation. With this gadget, no matter which route has a problem, it is easy to find and see it safely,