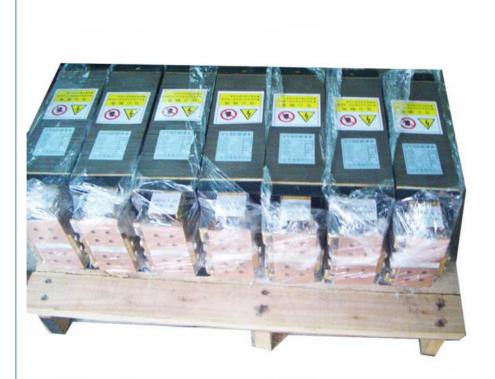

# 2. All red copper water cooling temperature control device of transformer has the advantages of long service life, low noise, safety and convenient use.

- $\hbox{A. Taiwan transformer features: sufficient capacity, greater welding force and stronger conductivity.}$
- B. Water circulation cooling, which can be used within the rated range to ensure 24 hours of operation.
- C. Moreover, the temperature control device can work overload and automatically cut off power to protect the whole machine from being affected.

3. The water-saving forced cooling mode is adopted, and the main circuit adopts high-power SCR contactless switch, with high conductivity and low power loss, High temperature automatic protection.

Principle of spot welding

#### Spot welding product display

Warm tip: our products are constantly upgrading and adjusting.

If the pictures displayed are different from the real object,

the real object shall prevail, and will be confirmed when placing the order.