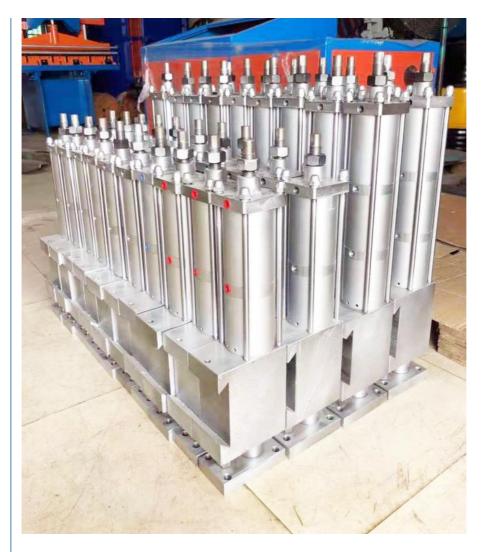

#### Performance characteristics

1. Three layer force multiplying cylinder, the cylinder is directly small, and the pressure is doubled to achieve better welding pressure

#### Spot welding product display

Warm tip: our products are constantly upgrading and adjusting.

If the pictures displayed are different from the real object,

the real object shall prevail, and will be confirmed when placing the order.