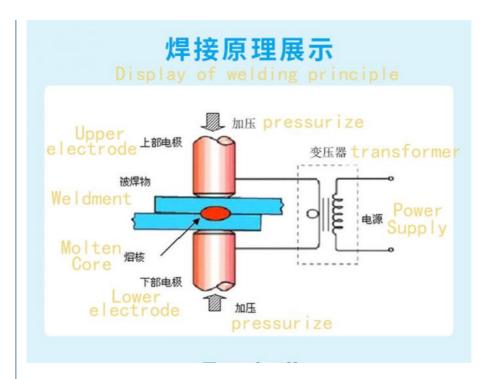

3. The water-saving forced cooling mode is adopted, and the main circuit adopts high-power SCR contactless switch, with high conductivity and low power loss, High temperature automatic protection.

Principle of spot welding