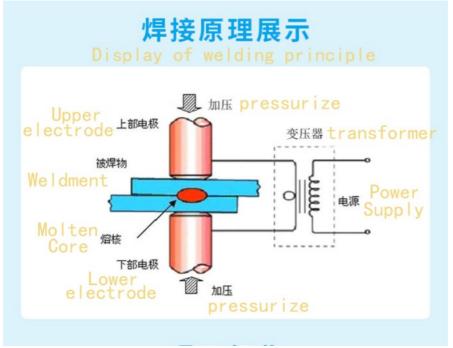

4. Red copper coil and high-grade silicon steel transformer are the heart of the whole machine, with sufficient power and strong welding penetration. The working current is stable for a long time.

Welding principle