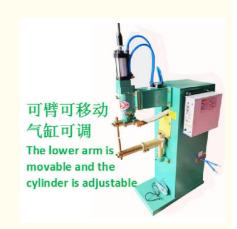

## Performance characteristics

- 1. The cylinder can be adjustable or non adjustable according to the needs of the product. The lower arm can be fixed or moved left and right. All for the convenience of customers.
- 2. Mainly welding small and thin products and small workpieces. Steel structure folded plate frame, the whole machine is stable and flexible.
- 3. Red copper coil transformer, air-cooled, Taiwan type control box, small ignition, strong welding current and beautiful welding. Taiwan Yadeke solenoid valve has fast response and is more durable.

#### **Detailed description**

1. The lower arm can move left and right to facilitate welding of special-shaped workpieces.

2. Thickened connecting red copper strip, solid core copper conductor bar, good conductivity, more secure and stable welding.