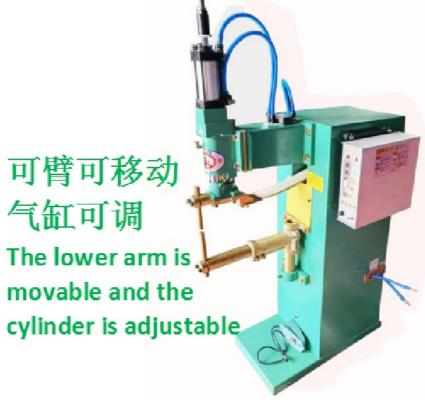

## Performance characteristics

- 1. The cylinder can be adjustable or non adjustable according to the needs of the product. The lower arm can be fixed or moved left and right. All for the convenience of customers.
- 2. Mainly welding small and thin products and small workpieces. Steel structure folded plate frame, the whole machine is stable and flexible.
- 3. Red copper coil transformer, air-cooled, Taiwan type control box, small ignition, strong welding current and beautiful welding. Taiwan Yadeke solenoid valve has fast response and is more durable.

#### **Detailed description**

1. The lower arm can move left and right to facilitate welding of special-shaped workpieces.

2. Thickened connecting red copper strip, solid core copper conductor bar, good conductivity, more secure and stable welding.