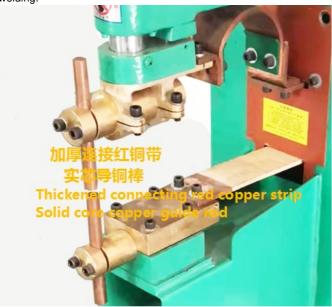

#### **Detailed description**

1. The lower arm can move left and right to facilitate welding of special-shaped workpieces.

2. Thickened connecting red copper strip, solid core copper conductor bar, good conductivity, more secure and stable welding.