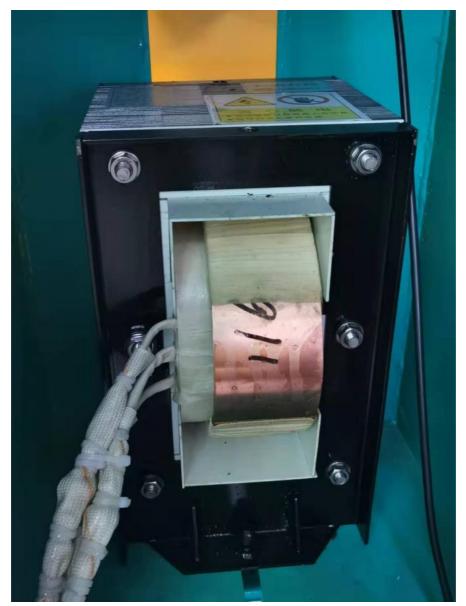

## Performance characteristics

- 1. The cylinder can be adjustable or non adjustable according to the needs of the product. The lower arm can be fixed or moved left and right. All for the convenience of customers.
- 2. Mainly welding small and thin products and small workpieces. Steel structure folded plate frame, the whole machine is stable and flexible.
- 3. Red copper coil transformer, air-cooled, Taiwan type control box, small ignition, strong welding current and beautiful welding. Taiwan Yadeke solenoid valve has fast response and is more durable.

4. Red copper coil and high-grade silicon steel transformer are the heart of the whole machine, with sufficient power and strong welding penetration. The working current is stable for a long time.

Welding principle