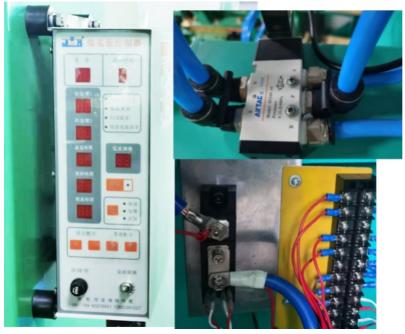

Key Selling Points: Electric Control Panel

• Weight (KG): 200 KG

Control System: Electric Control Panel

Cylinder Stroke: 50MMNominal Frequency: 50/60HZ

• Feature: Sufficient Power, Beautiful Welding, Firm

## Performance characteristics

- 1. The cylinder can be adjustable or non adjustable according to the needs of the product. The lower arm can be fixed or moved left and right. All for the convenience of customers.
- 2. Mainly welding small and thin products and small workpieces. Steel structure folded plate frame, the whole machine is stable and flexible.
- 3. Red copper coil transformer, air-cooled, Taiwan type control box, small ignition, strong welding current and beautiful welding. Taiwan Yadeke solenoid valve has fast response and is more durable.

3. Taiwan Yadeke AIRTAC solenoid valve, precision electric control box and module thyristor are better than similar configurations, with more stable and soft welding current, small spark and more beautiful welding surface.