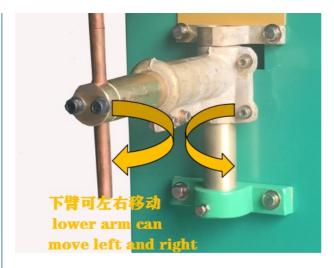

## Performance characteristics

- 1. The cylinder can be adjustable or non adjustable according to the needs of the product. The lower arm can be fixed or moved left and right. All for the convenience of customers.
- 2. Mainly welding small and thin products and small workpieces. Steel structure folded plate frame, the whole machine is stable and flexible.
- 3. Red copper coil transformer, air-cooled, Taiwan type control box, small ignition, strong welding current and beautiful welding. Taiwan Yadeke solenoid valve has fast response and is more durable.

#### **Detailed description**

1. The lower arm can move left and right to facilitate welding of special-shaped workpieces.

2. Thickened connecting red copper strip, solid core copper conductor bar, good conductivity, more secure and stable welding.