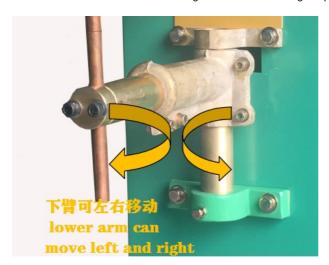

#### Performance characteristics

- 1. The cylinder can be adjustable or non adjustable according to the needs of the product. The lower arm can be fixed or moved left and right. All for the convenience of customers.
- 2. Mainly welding small and thin products and small workpieces. Steel structure folded plate frame, the whole machine is stable and flexible.
- 3. Red copper coil transformer, air-cooled, Taiwan type control box, small ignition, strong welding current and beautiful welding. Taiwan Yadeke solenoid valve has fast response and is more durable.

#### **Detailed description**

1. The lower arm can move left and right to facilitate welding of special-shaped workpieces.

2. Thickened connecting red copper strip, solid core copper conductor bar, good conductivity, more secure and stable welding.