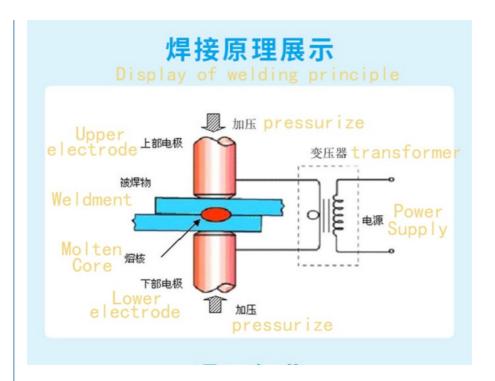

4. Red copper coil and high-grade silicon steel transformer are the heart of the whole machine, with sufficient power and strong welding penetration. The working current is stable for a long time.

Welding principle