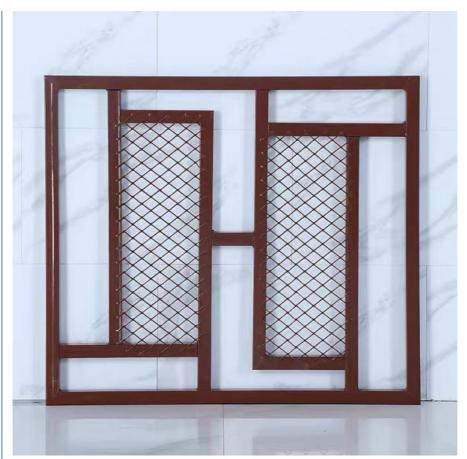

Display of diamond shaped network products

Used for production partition wall and photo wall net display