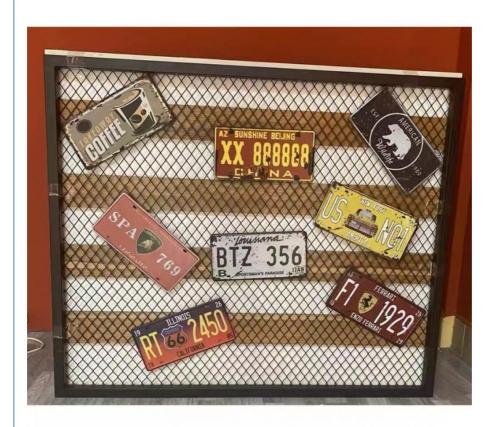

Display of diamond shaped network products

Used for production partition wall and photo wall net display