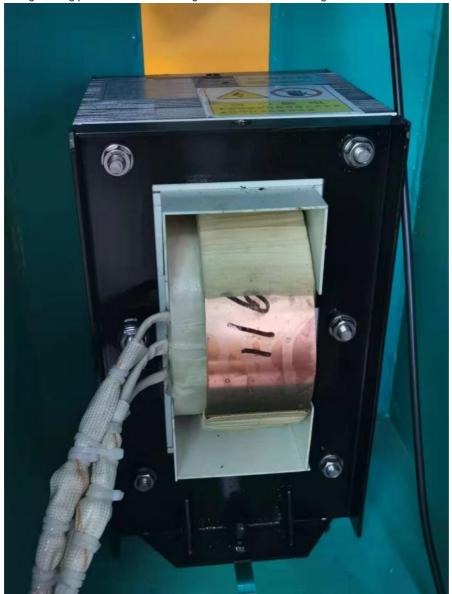

4. Red copper coil and high-grade silicon steel transformer are the heart of the whole machine, with sufficient power and strong welding penetration. The working current is stable for a long time.

Welding principle