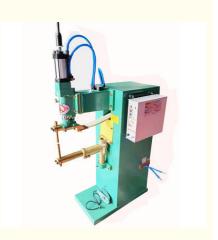

#### Small pneumatic spot welder For guardrail

#### **Maximum characteristics**

It can be used in any place where 35KVA spot welder can weld. Especially for welding diamond mesh and iron mesh, it can be set continuously, and can be welded automatically and quickly. It can be welded more than 5 times in 1 second, which is very fast

#### Performance characteristics

- 1. The cylinder can be adjustable or non adjustable according to the needs of the product. The lower arm can be fixed or moved left and right. All for the convenience of customers.
- 2. Mainly welding small and thin products and small workpieces. Steel structure folded plate frame, the whole machine is stable and flexible.
- 3. Red copper coil transformer, air-cooled, Taiwan type control box, small ignition, strong welding current and beautiful welding. Taiwan Yadeke solenoid valve has fast response and is more durable.

#### **Detailed description**

1. The lower arm can move left and right to facilitate welding of special-shaped workpieces.

2. Thickened connecting red copper strip, solid core copper conductor bar, good conductivity, more secure and stable welding.

3. Taiwan Yadeke AIRTAC solenoid valve, precision electric control box and module thyristor are better than similar configurations, with more stable and soft welding current, small spark and more beautiful welding surface.

4. Red copper coil and high-grade silicon steel transformer are the heart of the whole machine, with sufficient power and strong welding penetration. The working current is stable for a long time.

Welding principle