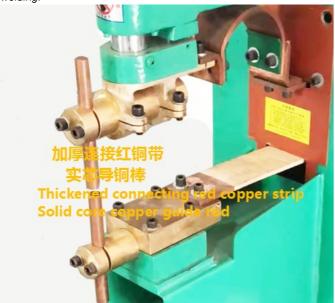

#### **Detailed description**

1. The lower arm can move left and right to facilitate welding of special-shaped workpieces.

2. Thickened connecting red copper strip, solid core copper conductor bar, good conductivity, more secure and stable welding.