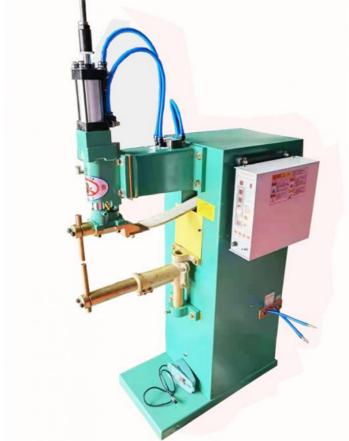

#### Small pneumatic spot welder For guardrail

#### **Maximum characteristics**

It can be used in any place where 35KVA spot welder can weld. Especially for welding diamond mesh and iron mesh, it can be set continuously, and can be welded automatically and quickly. It can be welded more than 5 times in 1 second, which is very fast

#### Performance characteristics

- 1. The cylinder can be adjustable or non adjustable according to the needs of the product. The lower arm can be fixed or moved left and right. All for the convenience of customers.
- 2. Mainly welding small and thin products and small workpieces. Steel structure folded plate frame, the whole machine is stable and flexible.
- 3. Red copper coil transformer, air-cooled, Taiwan type control box, small ignition, strong welding current and beautiful welding. Taiwan Yadeke solenoid valve has fast response and is more durable.

#### **Detailed description**

1. The lower arm can move left and right to facilitate welding of special-shaped workpieces.

2. Thickened connecting red copper strip, solid core copper conductor bar, good conductivity, more secure and stable welding.

3. Taiwan Yadeke AIRTAC solenoid valve, precision electric control box and module thyristor are better than similar configurations, with more stable and soft welding current, small spark and more beautiful welding surface.

4. Red copper coil and high-grade silicon steel transformer are the heart of the whole machine, with sufficient power and strong welding penetration. The working current is stable for a long time.

Welding principle