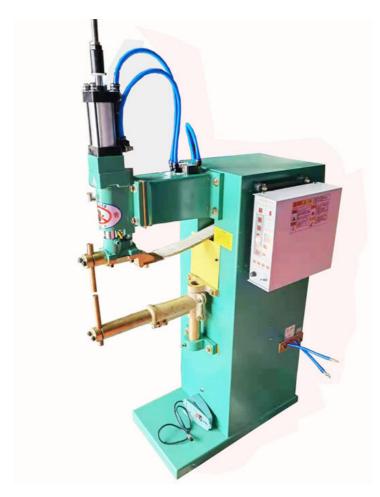

#### Small pneumatic spot welder For guardrail

#### **Maximum characteristics**

It can be used in any place where 35KVA spot welder can weld. Especially for welding diamond mesh and iron mesh, it can be set continuously, and can be welded automatically and quickly. It can be welded more than 5 times in 1 second, which is very fast

#### Performance characteristics

- 1. The cylinder can be adjustable or non adjustable according to the needs of the product. The lower arm can be fixed or moved left and right. All for the convenience of customers.
- 2. Mainly welding small and thin products and small workpieces. Steel structure folded plate frame, the whole machine is stable and flexible.
- 3. Red copper coil transformer, air-cooled, Taiwan type control box, small ignition, strong welding current and beautiful welding. Taiwan Yadeke solenoid valve has fast response and is more durable.

#### **Detailed description**

1. The lower arm can move left and right to facilitate welding of special-shaped workpieces.

2. Thickened connecting red copper strip, solid core copper conductor bar, good conductivity, more secure and stable welding.

3. Taiwan Yadeke AIRTAC solenoid valve, precision electric control box and module thyristor are better than similar configurations, with more stable and soft welding current, small spark and more beautiful welding surface.

4. Red copper coil and high-grade silicon steel transformer are the heart of the whole machine, with sufficient power and strong welding penetration. The working current is stable for a long time.

Welding principle