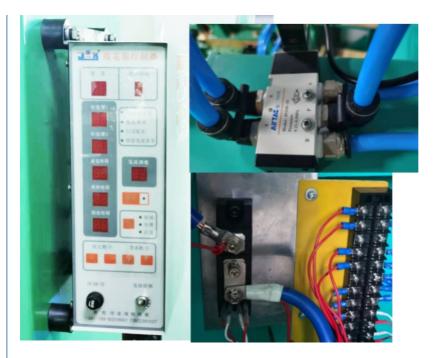

Key Selling Points: Electric Control Panel

• Weight (KG): 200 KG

Control System: Electric Control Panel

Cylinder Stroke: 50MMNominal Frequency: 50/60HZ

• Feature: Sufficient Power, Beautiful Welding, Firm

3. Taiwan Yadeke AIRTAC solenoid valve, precision electric control box and module thyristor are better than similar configurations, with more stable and soft welding current, small spark and more beautiful welding surface.