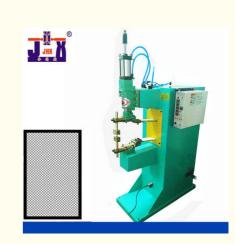

#### Small pneumatic spot welder 50KVA

#### summary

Small pneumatic spot welding machine is mainly spot welding, which is easier and more stable than foot type spot welding machine. Welding small parts is more dexterous and economical than large air pressure spot welding machine. It is more suitable for welding Bo board, diamond mesh, thin wire and shrapnel. Quick welding is possible. Real materials, keep improving. Customer satisfaction.

#### **Maximum characteristics**

It can be used in any place where 35KVA spot welder can weld. Especially for welding diamond mesh and iron mesh, it can be set continuously, and can be welded automatically and quickly. It can be welded more than 5 times in 1 second, which is very fast.