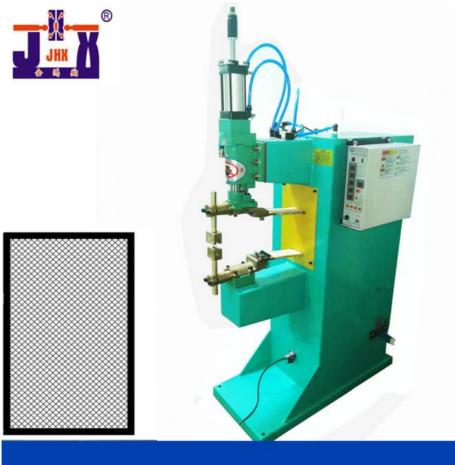

#### Small pneumatic spot welder 50KVA

#### summary

Small pneumatic spot welding machine is mainly spot welding, which is easier and more stable than foot type spot welding machine. Welding small parts is more dexterous and economical than large air pressure spot welding machine. It is more suitable for welding Bo board, diamond mesh, thin wire and shrapnel. Quick welding is possible. Real materials, keep improving. Customer satisfaction.

#### **Maximum characteristics**

It can be used in any place where 35KVA spot welder can weld. Especially for welding diamond mesh and iron mesh, it can be set continuously, and can be welded automatically and quickly. It can be welded more than 5 times in 1 second, which is very fast.