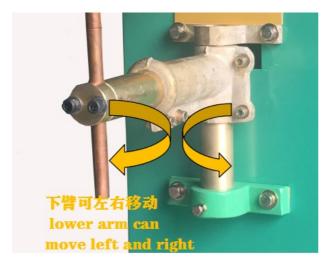

#### Performance characteristics

- 1. The cylinder can be adjustable or non adjustable according to the needs of the product. The lower arm can be fixed or moved left and right. All for the convenience of customers.
- 2. Mainly welding small and thin products and small workpieces. Steel structure folded plate frame, the whole machine is stable and flexible
- 3. Red copper coil transformer, air-cooled, Taiwan type control box, small ignition, strong welding current and beautiful welding. Taiwan Yadeke solenoid valve has fast response and is more durable.

# **Detailed description**

1. The lower arm can move left and right to facilitate welding of special-shaped workpieces.

2. Thickened connecting red copper strip, solid core copper conductor bar, good conductivity, more secure and stable welding.