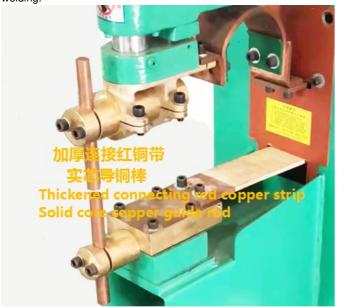

# **Detailed description**

1. The lower arm can move left and right to facilitate welding of special-shaped workpieces.

2. Thickened connecting red copper strip, solid core copper conductor bar, good conductivity, more secure and stable welding.