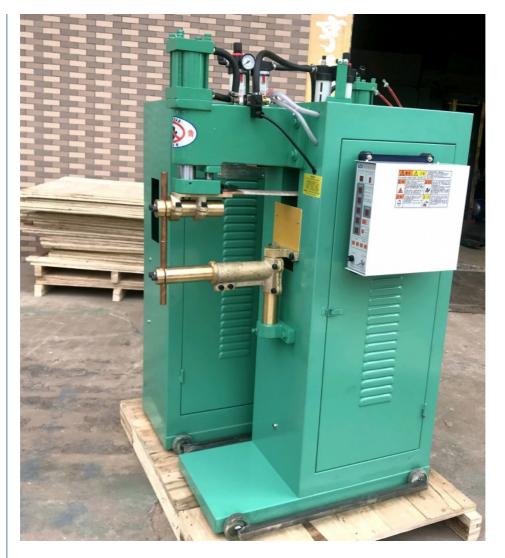

#### Small pneumatic spot welder 50KVA

#### Performance characteristics

- 1. The cylinder can be adjustable or non adjustable according to the needs of the product. The lower arm can be fixed or moved left and right. All for the convenience of customers.
- 2. Mainly welding small and thin products and small workpieces. Steel structure folded plate frame, the whole machine is stable and flexible
- 3. Red copper coil transformer, air-cooled, Taiwan type control box, small ignition, strong welding current and beautiful welding. Taiwan Yadeke solenoid valve has fast response and is more durable.