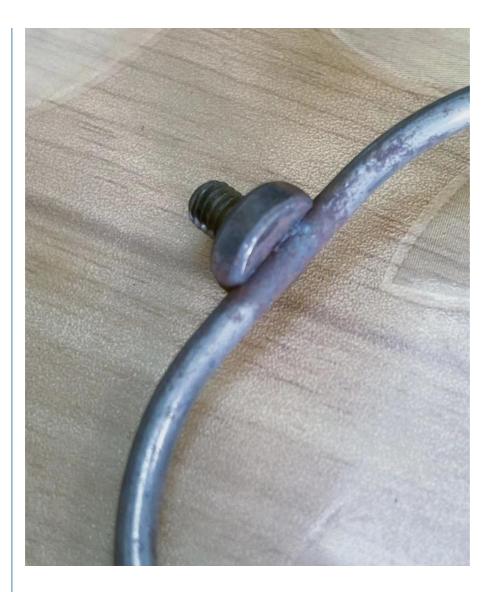

2. For some special-shaped products, the lower arm can be offset to meet the ideal welding needs.

下臂铸铜可以左右移动, 焊接异形产品时可以避位 Cast copper of the lower arm can move left and right to avoid obstacles when welding special-shaped products