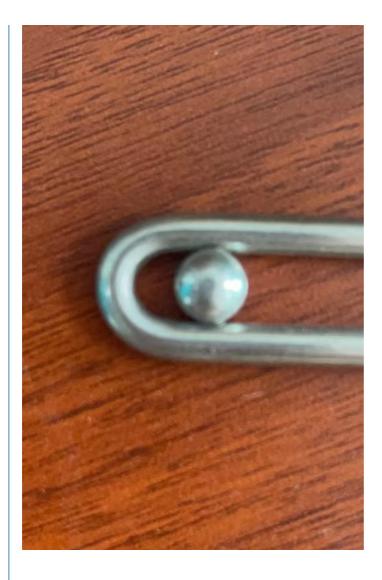

2. For some special-shaped products, the lower arm can be offset to meet the ideal welding needs.

下臂铸铜可以左右移动, 焊接异形产品时可以避位 Cast copper of the lower arm can move left and right to avoid obstacles when welding special-shaped products