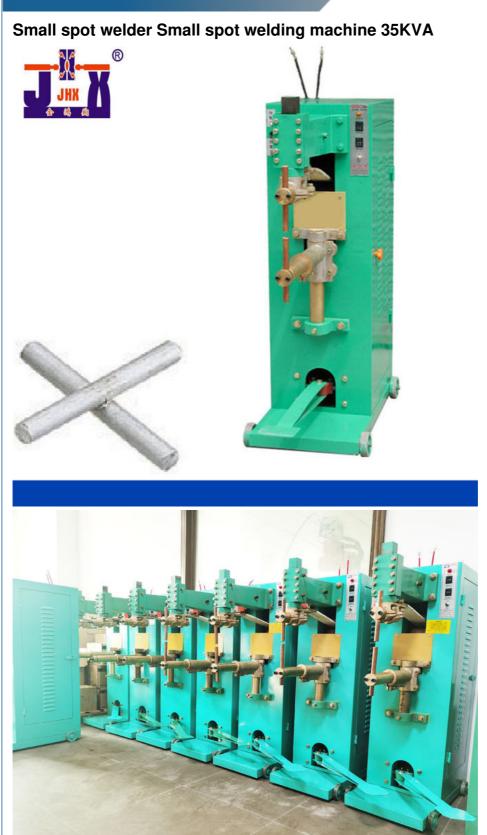

# 35KVA Pneumatic Small Spot Welding Machine Thyristor Control **50HZ**

## **Product Specification**

- Product Name:
- Applicable Industries:
- Rated Capacity:
- Usage:
- Voltage:
- Key Selling Points:
- Weight (KG):
- Control System:
- Cylinder Stroke:
- Nominal Frequency:
- Feature:
- Port:
- Highlight:
- Guardrail, Pet Cage, Storage Rack, Net Basket 35KVA Spot Welding 380V, 50HZ IC Circuit Board, Thyristor Control 160 KG IC Circuit Control Board 50MM 50/60HZ Sufficient Power, Beautiful Welding, Firm And Fast Response Shenzhen, China Small Spot Welding Machine Thyristor Control,