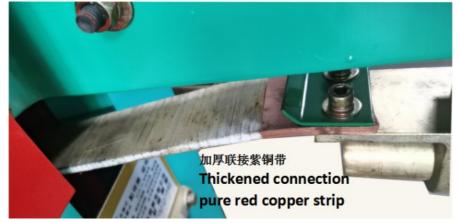

3. Taiwan integrated bidirectional thyristor control, IC circuit control board, stable welding current output. Beautiful welding.

4. Thickened and connected pure red copper strip, with large load current and oxidation resistance