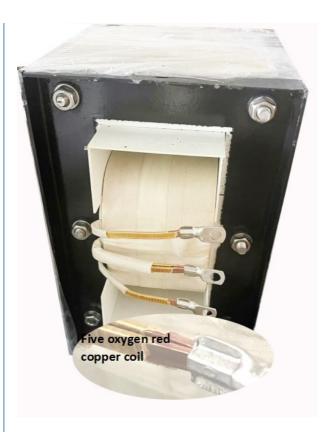

5. Solid conductive copper rod with good conductivity. The pull rod is connected with copper base, 380V current is connected, stable and durable. Transformer red copper coil and high-grade silicon steel sheet. The transformer has strong current, sufficient capacity and stronger welding ability. It is not easy to oxidize for a long time and the welding is more stable.

6.Red copper coil transformer+high-grade silicon steel sheet. Large electromagnetic quantity, sufficient capacitance, good welding effect, more firm.