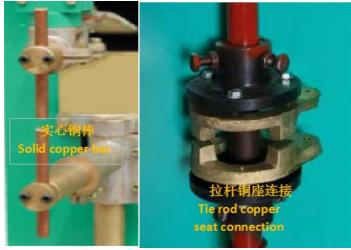

5. Solid conductive copper rod with good conductivity. The pull rod is connected with copper base, 380V current is connected, stable and durable. Transformer red copper coil and high-grade silicon steel sheet. The transformer has strong current, sufficient capacity and stronger welding ability. It is not easy to oxidize for a long time and the welding is more stable.