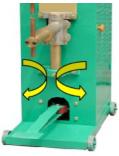

4. The lower cast copper can move left and right and avoid the position, which is convenient for welding special-shaped products.

2. For some special-shaped products, the lower arm can be offset to meet the ideal welding needs.

下臂铸铜可以左右移动, 焊接异形产品时可以避位 Cast copper of the lower arm can move left and right to avoid obstacles when welding special-shaped products