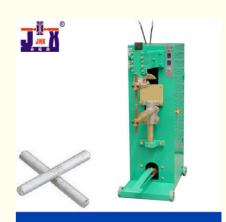

# 35KVA Pneumatic Small Spot Welding Machine Thyristor Control **50HZ**

## **Product Specification**

- Product Name:
- Applicable Industries:
- Rated Capacity:
- Usage:
- Voltage:
- Key Selling Points:
- Weight (KG):
- Control System:
- Cylinder Stroke:
- Nominal Frequency:
- Feature:
- Port:
- Highlight:
- Guardrail, Pet Cage, Storage Rack, Net Basket 35KVA Spot Welding 380V, 50HZ IC Circuit Board, Thyristor Control 160 KG IC Circuit Control Board 50MM 50/60HZ Sufficient Power, Beautiful Welding, Firm And Fast Response Shenzhen, China Small Spot Welding Machine Thyristor Control,

This machine is mainly used for spot welding