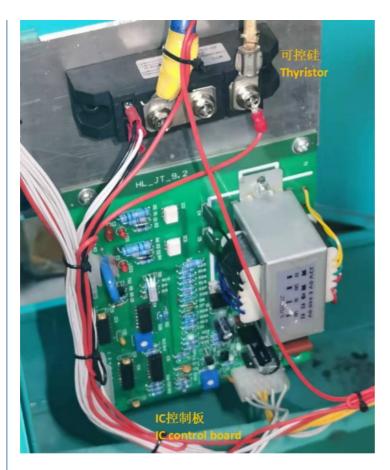

#### Performance characteristics

- 1. Compact design, convenient operation, simple use and stable performance.
- 2. The red copper welding transformer has low no-load loss, strong and stable power output.
- 3. Imported integrated bidirectional thyristor control, IC circuit control board, stable welding current output.

3. Taiwan integrated bidirectional thyristor control, IC circuit control board, stable welding current output. Beautiful welding.

4. Thickened and connected pure red copper strip, with large load current and oxidation resistance