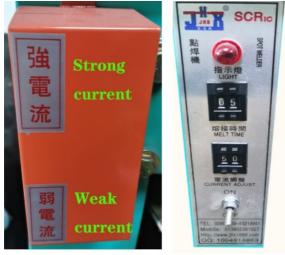

#### **Detailed description**

1. Switching between strong current and weak current, and 99 level adjustment of time and current can be carried out at the same time. The strength can be subdivided, and the current can be adjusted to the extreme and the best state.