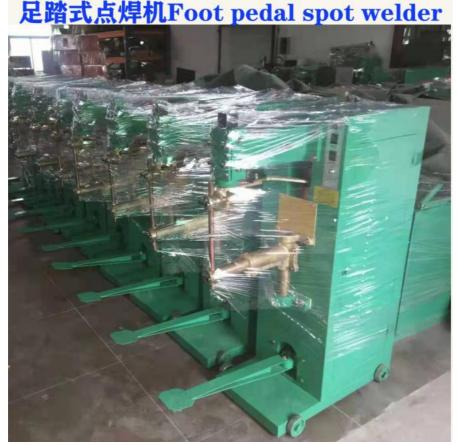

### 足踏式点焊机Foot pedal spot welder

## Foot pedal welding machine JA-35KVA

This spot welding machine is the simplest and fully mechanical. It is carefully designed and equipped with perfect accessories. Within the welding range, the welding effect can be achieved very well. Compared with the pneumatic spot welding machine, it requires foot strength when working. The operator will work harder and the efficiency will be slower.