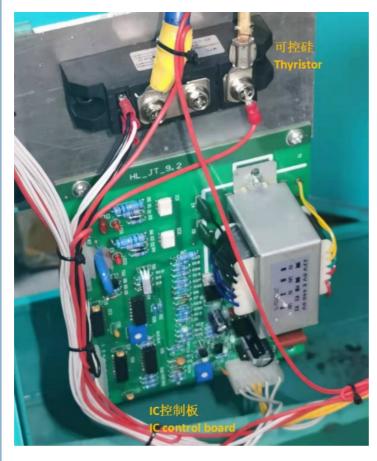

- 1. Compact design, convenient operation, simple use and stable performance.
- 2. The red copper welding transformer has low no-load loss, strong and stable power output.
- 3. Imported integrated bidirectional thyristor control, IC circuit control board, stable welding current output.

3. Taiwan integrated bidirectional thyristor control, IC circuit control board, stable welding current output. Beautiful welding.

4. Thickened and connected pure red copper strip, with large load current and oxidation resistance