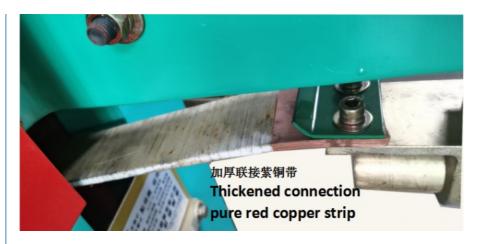

3. Taiwan integrated bidirectional thyristor control, IC circuit control board, stable welding current output. Beautiful welding.

4. Thickened and connected pure red copper strip, with large load current and oxidation resistance