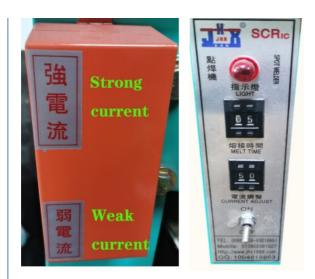

#### **Detailed description**

1. Switching between strong current and weak current, and 99 level adjustment of time and current can be carried out at the same time. The strength can be subdivided, and the current can be adjusted to the extreme and the best state.