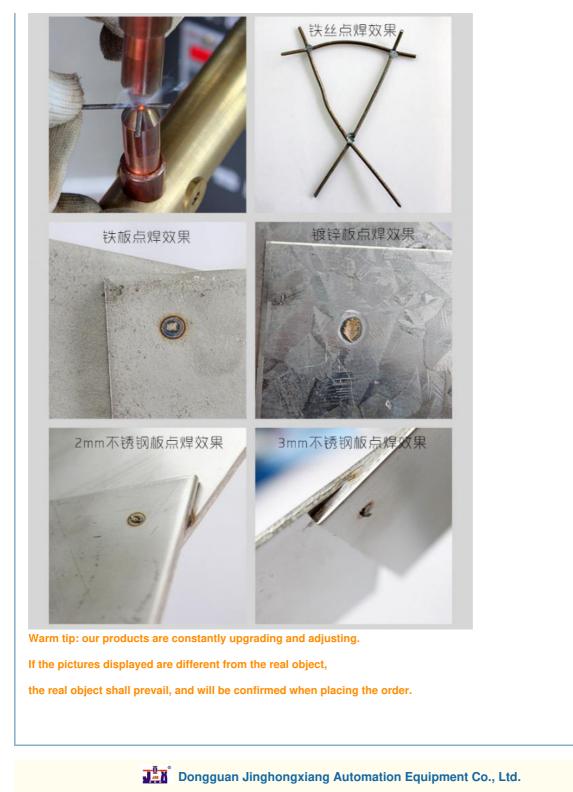

board, stable welding current output. Beautiful welding.



4. Thickened and connected pure red copper strip, with large load current and oxidation resistance



### technical parameters

| 型号      | 定容量                | Л               | 辟月       | 行程        | 最大 接能力                | 装箱尺寸L*W*H       |
|---------|--------------------|-----------------|----------|-----------|-----------------------|-----------------|
| IVIOGEI | Rated power<br>KVA | Input voltage V | Reach MM | ktroko of | Welding<br>ability MM | Packing size MM |
| JA-35   | 35KVA              | 380V/50HZ       | 480      | 50        | A3,2.5+2.5<br>φ8+φ8   | 950*500*1350    |
| JA-50   | 50KVA              | 380V/50HZ       | 480      | 60        | A3,3+3<br>φ10+φ10     | 1050*500*1400   |

### Spot welding display







S 13925780098 S jhx16888@gmail.com B wire-bendingmachine.com

No. 78, Shangzhong Road, Shangdi Industrial Zone, Liaobu Town, Dongguan, Guangdong, China