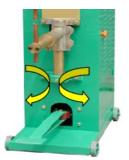

4. The lower cast copper can move left and right and avoid the position, which is convenient for welding special-shaped products.

2. For some special-shaped products, the lower arm can be offset to meet the ideal welding needs.

下臂铸铜可以左右移动, 焊接异形产品时可以避位 Cast copper of the lower arm can move left and right to avoid obstacles when welding special-shaped products