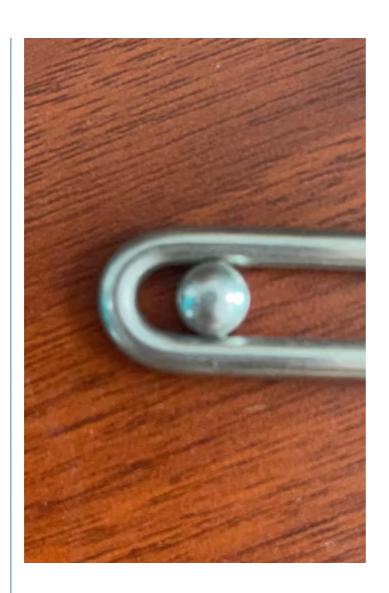

| JA-50 50KVA 380V/50HZ 480 50 A3,3+3 φ10+φ10 1050*500*1400 |
|-----------------------------------------------------------|
|-----------------------------------------------------------|

Spot welding display