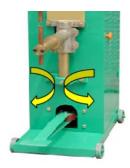

# Compact 35KVA Foot Operated Spot Welder Fully Mechanical 380V 50HZ

# Foot pedal welding machine

This spot welding machine is the simplest and fully mechanical. It is carefully designed and equipped with perfect accessories. Within the welding range, the welding effect can be achieved very well. Compared with the pneumatic spot welding machine, it requires foot strength when working. The operator will work harder and the efficiency will be slower.