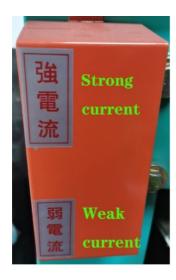

#### **Detailed description**

1. Switching between strong current and weak current, and 99 level adjustment of time and current can be carried out at the same time. The strength can be subdivided, and the current can be adjusted to the extreme and the best state.