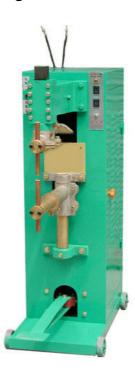

# Compact 35KVA Foot Operated Spot Welder Fully Mechanical 380V 50HZ

# Foot pedal welding machine

This spot welding machine is the simplest and fully mechanical. It is carefully designed and equipped with perfect accessories. Within the welding range, the welding effect can be achieved very well. Compared with the pneumatic spot welding machine, it requires foot strength when working. The operator will work harder and the efficiency will be slower.

#### Performance characteristics

- 1. Compact design, convenient operation, simple use and stable performance.
- 2. The red copper welding transformer has low no-load loss, strong and stable power output.
- 3. Imported integrated bidirectional thyristor control, IC circuit control board, stable welding current output.
- 4. The lower cast copper can move left and right and avoid the position, which is convenient for welding special-shaped products.