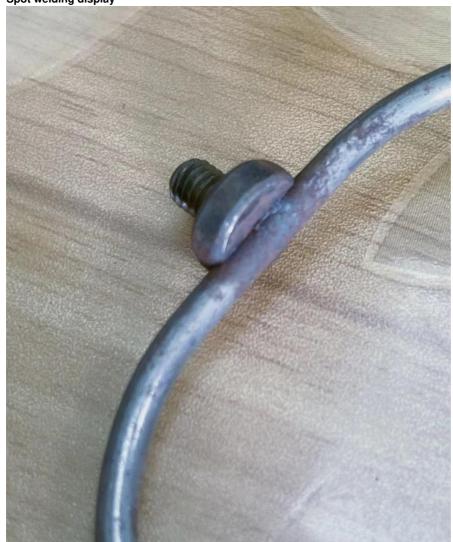

| JA-50 50KVA 380V/50HZ 480 50 A3,3+3 φ10+φ10 1050*500*1400 |
|-----------------------------------------------------------|
|-----------------------------------------------------------|

Spot welding display