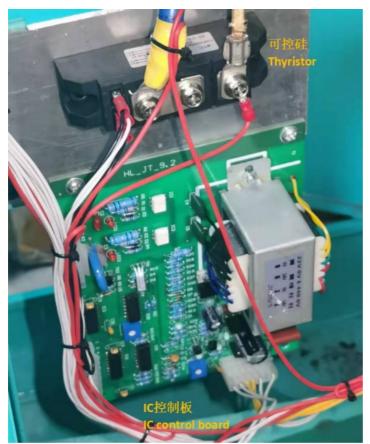

#### Performance characteristics

- 1. Compact design, convenient operation, simple use and stable performance.
- 2. The red copper welding transformer has low no-load loss, strong and stable power output.
- 3. Imported integrated bidirectional thyristor control, IC circuit control board, stable welding current output.
- 4. The lower cast copper can move left and right and avoid the position, which is convenient for welding special-shaped products.

# 下臂铸铜可以左右移动, 焊接异形产品时可以避位

Cast copper of the lower arm can move left and right to avoid obstacles when welding special-shaped products

3. Taiwan integrated bidirectional thyristor control, IC circuit control board, stable welding current output. Beautiful welding.