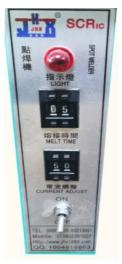

#### **Detailed description**

1. Switching between strong current and weak current, and 99 level adjustment of time and current can be carried out at the same time. The strength can be subdivided, and the current can be adjusted to the extreme and the best state.

# 下臂铸铜可以左右移动, 焊接异形产品时可以避位

Cast copper of the lower arm can move left and right to avoid obstacles when welding special-shaped products

3. Taiwan integrated bidirectional thyristor control, IC circuit control board, stable welding current output. Beautiful welding.