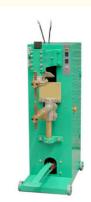

# Compact 35KVA Foot Operated Spot Welder Fully Mechanical 380V 50HZ

# Foot pedal welding machine

This spot welding machine is the simplest and fully mechanical. It is carefully designed and equipped with perfect accessories. Within the welding range, the welding effect can be achieved very well. Compared with the pneumatic spot welding machine, it requires foot strength when working. The operator will work harder and the efficiency will be slower.

#### Performance characteristics

- 1. Compact design, convenient operation, simple use and stable performance.
- 2. The red copper welding transformer has low no-load loss, strong and stable power output.
- 3. Imported integrated bidirectional thyristor control, IC circuit control board, stable welding current output.
- 4. The lower cast copper can move left and right and avoid the position, which is convenient for welding special-shaped products.