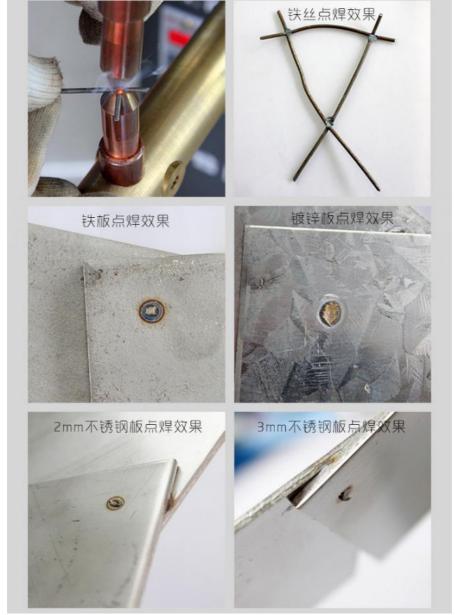

This machine is mainly used for spot welding

| JA-50 50KVA 380V/50HZ 480 50 A3,3+3 φ10+φ10 1050*500*1400 |
|-----------------------------------------------------------|
|-----------------------------------------------------------|

Spot welding display