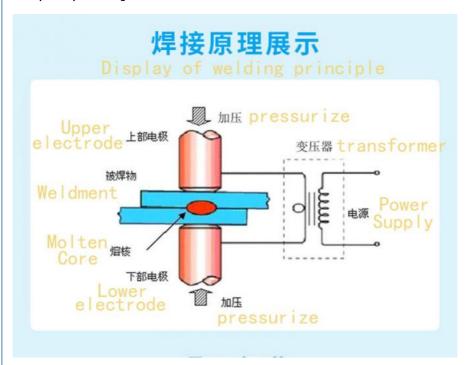

3. The water-saving forced cooling mode is adopted, and the main circuit adopts high-power SCR contactless switch, with high conductivity and low power loss, High temperature automatic protection.

Principle of spot welding