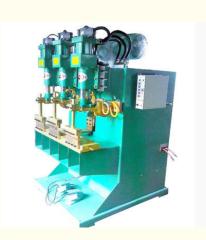

## Spot welding machine spot welder Three head spot welder

Be able to design a three head spot welder according to the shape and assembly of the product and the needs of welding. Three head spot welder is a spot welder for welding three cylinders.

The pedal works once, and the three cylinders can be welded three times at the same time, or welded three times at a time. In order to achieve better welding effect and faster welding efficiency.