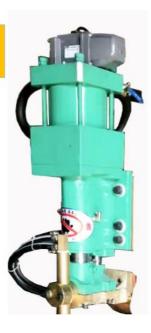

# Solenoid Valve Multi Spot Welding Machine 400mm Arm 150KVA Three Head Spot Welder

### **Product Specification**

Product Name: Spot Welder

• Applicable Industries: Building Cover Plate, Railway / Road

Guardrail, Pet Cage, Storage Rack, Net

Basket

Rated Capacity: 150KVA

• Usage: Welding, Multi-point Welding

Voltage: 380V, 50HZ

Key Selling Points: Taiwan's Water-cooled Wet Control

Transformer Will Not Be Affected By

Overload

• Weight (KG): 450 KG

Control System: Touch Electric Box Control

Cylinder Stroke: 50MMNominal Frequency: 50/60HZ