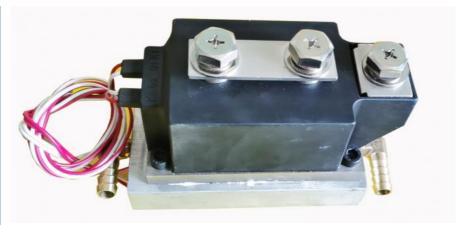

# Taiwan AS2410 large flow solenoid valve

Connected large air cylinder

- 2. All red copper water cooling temperature control device of transformer has the advantages of long service life, low noise, safety and convenient use.
- A. Taiwan transformer features: sufficient capacity, greater welding force and stronger conductivity.
- B. Water circulation cooling, which can be used within the rated range to ensure 24 hours of operation.
- C. Moreover, the temperature control device can work overload and automatically cut off power to protect the whole machine from being affected.