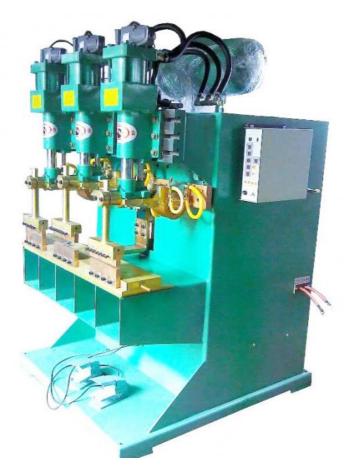

## Spot welding machine spot welder Three head spot welder

Be able to design a three head spot welder according to the shape and assembly of the product and the needs of welding. Three head spot welder is a spot welder for welding three cylinders.

The pedal works once, and the three cylinders can be welded three times at the same time, or welded three times at a time. In order to achieve better welding effect and faster welding efficiency.