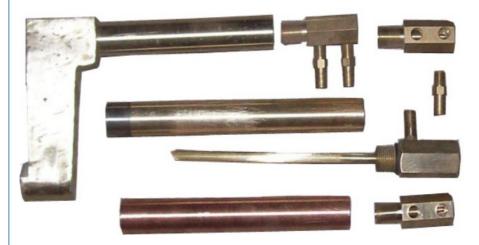

Tooling or fixture of the machine

The spot welding machine is a row welding machine. Because of the different products, it is necessary to do some positioning tooling or fixtures for the workpiece to facilitate more suitable welding of the workpiece. These can be customized as required. The main machine remains unchanged.

#### Spot welding die