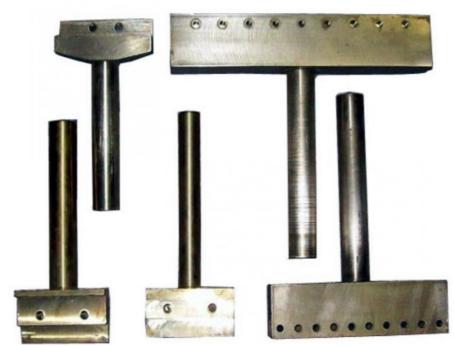

Tooling or fixture of the machine

The spot welding machine is a row welding machine. Because of the different products, it is necessary to do some positioning tooling or fixtures for the workpiece to facilitate more suitable welding of the workpiece. These can be customized as required. The main machine remains unchanged.

#### Row welding die

**Product Description** 