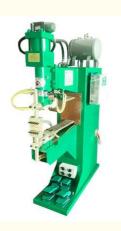

# Spot welding machine row welding machine for different current welding machines

# Spot welding machine row welding machine for different current welding machines

For row welding and welding shelves, it can be used in storage shelves, supermarket shelves, exhibition shelves, etc., and can be multi spot welded at one time. Our configuration is of high standard, our advantages are more obvious, the row welding speed is faster, the reaction speed is more than 30% higher than that of the same industry, and the welding effect is more beautiful and firm.

row welder