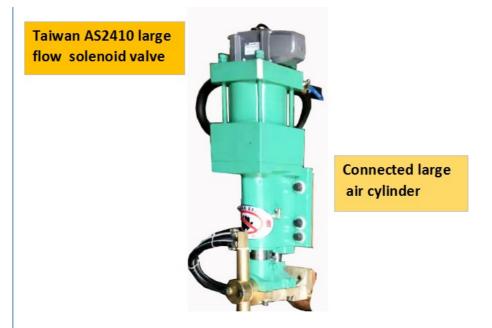

### Performance characteristics

1. Cylinder direct pressure mechanism, good follow-up performance, fast welding speed, combined cylinder, Taiwan AS2410 large flow solenoid valve. Taiwan AS2410 solenoid valve has strong suction and sensitive response. It is ideal for continuous row welding of mesh.

2. All red copper water cooling temperature control device of transformer has the advantages of long service life, low noise, safety and convenient use.

A. Taiwan transformer features: sufficient capacity, greater welding force and stronger conductivity.

B. Water circulation cooling, which can be used within the rated range to ensure 24 hours of operation.

C. Moreover, the temperature control device can work overload and automatically cut off power to protect the whole machine from being affected.