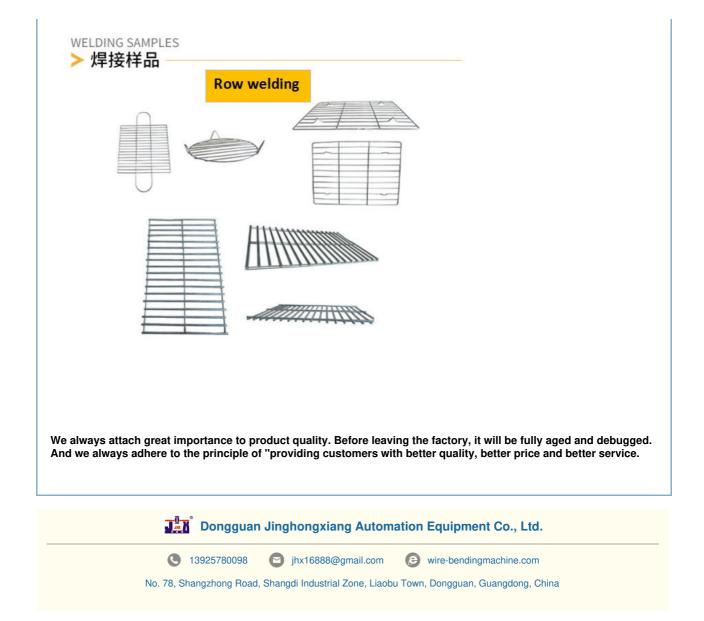

# Spot welding machine row welding machine for different current welding machines

For row welding and welding shelves, it can be used in storage shelves, supermarket shelves, exhibition shelves, etc., and can be multi spot welded at one time. Our configuration is of high standard, our advantages are more obvious, the row welding speed is faster, the reaction speed is more than 30% higher than that of the same industry, and the welding effect is more beautiful and firm.

Row welding is the main method. According to the size of welding wire, the number of welding points can be 60KVA, 80KVA, 100KVA, 150KVA, etc. Storage shelves, supermarket shelves, exhibition shelves, pet cages, etc