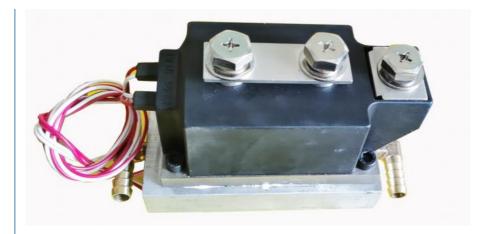

3. The water-saving forced cooling mode is adopted, and the main circuit adopts high-power SCR contactless switch, with high conductivity and low power loss, High temperature automatic protection.