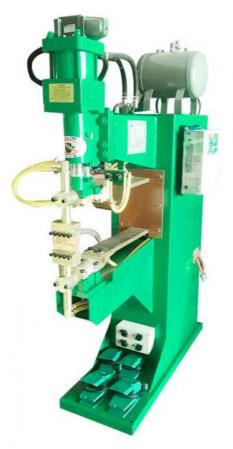

# Spot welding machine row welding machine for different current welding machines

# Spot welding machine row welding machine for different current welding machines

For row welding and welding shelves, it can be used in storage shelves, supermarket shelves, exhibition shelves, etc., and can be multi spot welded at one time. Our configuration is of high standard, our advantages are more obvious, the row welding speed is faster, the reaction speed is more than 30% higher than that of the same industry, and the welding effect is more beautiful and firm.

row welder