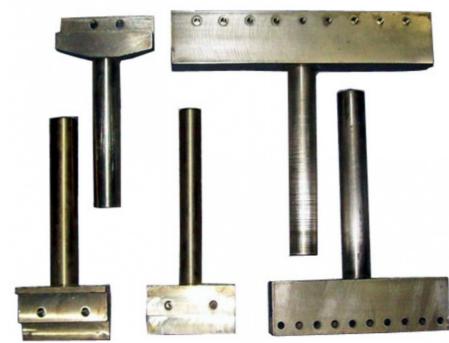

## Tooling or fixture of the machine

The spot welding machine is a row welding machine. Because of the different products, it is necessary to do some positioning tooling or fixtures for the workpiece to facilitate more suitable welding of the workpiece. These can be customized as required. The main machine remains unchanged.

## Row welding die