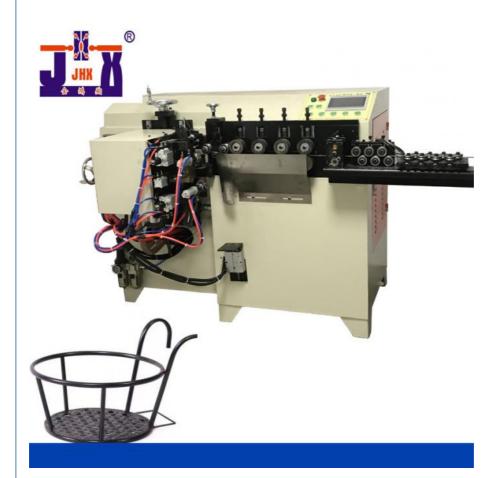

# Counting Wire Forming Machine Circle Making Machine 2mm - 4mm For Flowerpot Stand

# **Product Specification**

Product Name: Circle Making And Butt Welding Machine

Machine Type: Circle Making + Butt Welding, Multi-function

• Core Components: Taiwan Water-cooled Transformer, Electric

Bay Solenoid Valve, PLC Programming,

## Circle making machine circle making + butt welding for Flowerpot stand

Full automatic ring butt welding machine is widely used in daily life tools.

#### Fully automatic ring forming+butt welding, multi-function

The materials used can be round iron or flat iron, or customized according to customer needs.