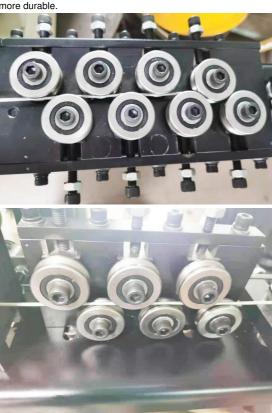

#### Structural details are displayed one by one:

1. Horizontal and vertical two groups of straightening guard wheel, thickened and hardened, double ball. The safety wire is well straightened and more durable.

2. 4 groups, 8 wire feeding forming wheels, with large force, stability and wear resistance. There are only 3 groups and 6 similar machines from other manufacturers. Moreover, the processing is accurate, and the surface of the trunking is specially smooth.