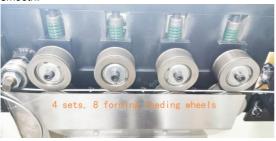

2. 4 groups, 8 wire feeding forming wheels, with large force, stability and wear resistance. There are only 3 groups and 6 similar machines from other manufacturers. Moreover, the processing is accurate, and the surface of the trunking is specially smooth.