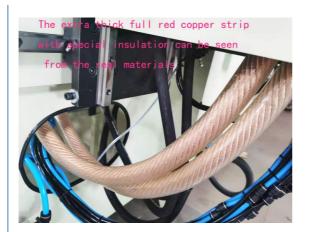

3. The increased and thickened all red copper strip with special insulation has stronger conductivity and more guarantee for welding. The surface is transparent and can be seen with real materials.

Packing export, export standard wooden case.