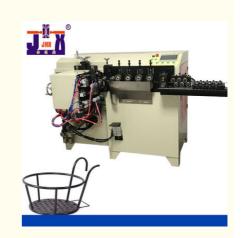

# Counting Wire Forming Machine Circle Making Machine 2mm - 4mm For Flowerpot Stand

## Circle making machine circle making + butt welding for Flowerpot stand

Full automatic ring butt welding machine is widely used in daily life tools.

Flower pot rack display