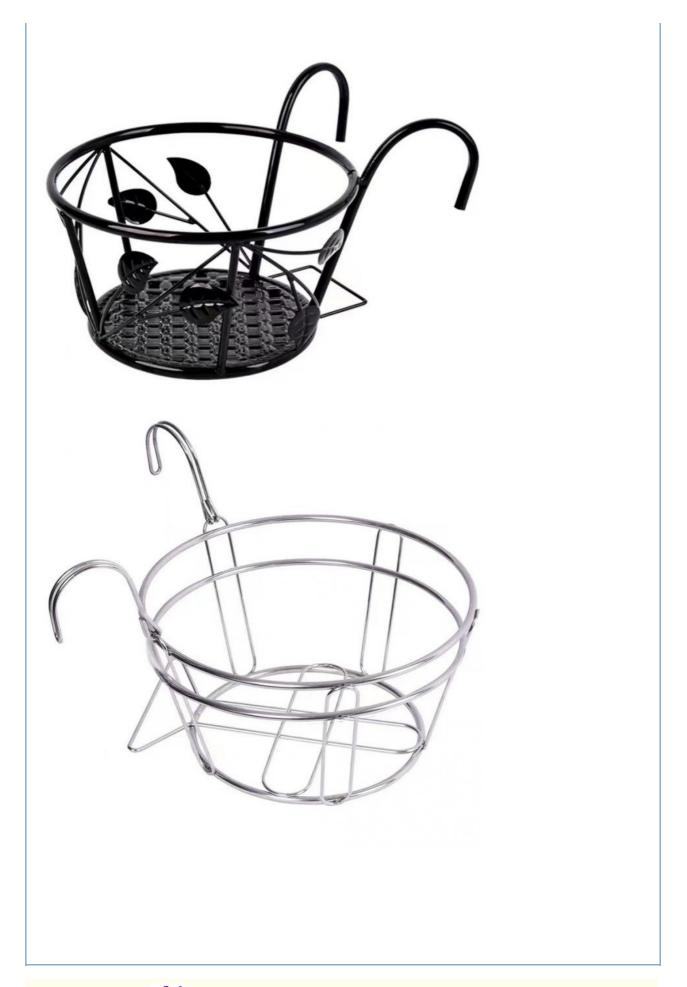

2-4MM Flexible cord2-<br>6MM | Hard wire2-6MM Flexible cord2-<br>8MM |

| Servo device                      | 2.6KW+7B      | 2.3KW+10B     |
|-----------------------------------|---------------|---------------|
| Hydraulic device                  | 1.5KW         | 2.2KW         |
| Maximum wire feeding speed(M/MIN) | 85            | 52            |
| Circle diameter range(MM)         | 50-600        | 50-600        |
| Circle diameter Tolerance (MM)    | ±0.3          | ±0.3          |
| Welding power                     | 50KVA         | 60KVA         |
| Pneumatic brand                   | Taiwan SNS    | Taiwan SNS    |
| Solenoid valve brand              | Taiwan,AirTAC | Taiwan,AirTAC |
| Overall dimension (CM)            | 220*142*127   | 220*142*127   |



Flower pot rack display