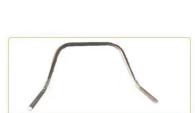

1. Computer control,

A. adopt speed closed-loop control; The maximum pulse frequency can reach 2MHz.

B system design integrated motherboard and IO board integrated design, simple wiring and simple installation.

C system is equipped with windows interface development. The operation interface is simple and fashionable. Like the operation mode of ordinary computers, the mouse and keyboard are used together to replace the traditional key operation, so as to reduce the risk of key aging and failure.

D. the speed can be modified at any time in the production process, which is easy to operate.

E simple and repeated programming action and probe make its production more accurate and stable, and the controller adopts high-speed probe F-needle monitoring can respond immediately after 1US the probe is encountered, which can ensure the consistency of each product.