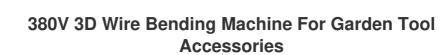

7.0mm割草机扳机杆

**Our Product Introduction** 

JXX

1

## 3D Wire bending machine Wire forming machine for Garden tool accessories

This 3D molding machine is for iron wire with a diameter of 2-8mm

The biggest feature of this machine is that the iron wire rotates and the head is fixed