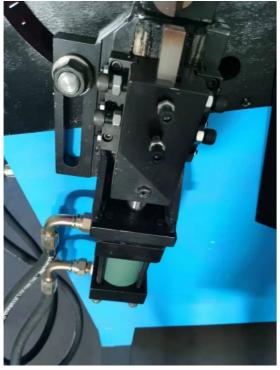

#### Performance characteristics

1. Servo feeding - fast and accurate, speed adjustable. Oil pressure cut-off - large force, easy and powerful line cutting.

2. PLC programming + man-machine interface display, easy to operate and learn. High end servo + planetary reducer.

3. Precision CNC turning and milling. Gear, shaft, wire feeding wheel and other finishing, special hardening, surface grinding and polishing, high hardness, smooth and wear-resistant.

齿轮坚硬,有韧性,光滑,精加工 gear is hard, tough, smooth and finish machined