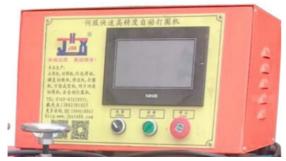

#### Performance characteristics

1. Servo feeding - fast and accurate, speed adjustable. Oil pressure cut-off - large force, easy and powerful line cutting.

2. PLC programming + man-machine interface display, easy to operate and learn. High end servo + planetary reducer.