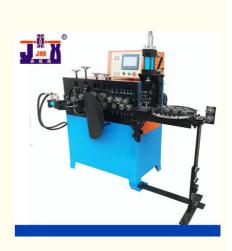

# High Efficient Automated Punching Machine Servo Flat Iron Ring Punching Machine

## Servo looping machine, looping and punching machine

This type of looping machine is customized, and it needs to lift the standard drawing or physical object of the product. Customized as required.

#### Performance characteristics

1. Servo feeding - fast and accurate, speed adjustable. Oil pressure cut-off - large force, easy and powerful line cutting.

2. PLC programming + man-machine interface display, easy to operate and learn. High end servo + planetary reducer.