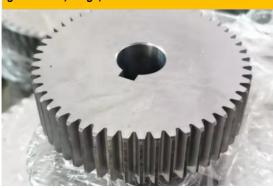

3. Precision CNC turning and milling. Gear, shaft, wire feeding wheel and other finishing, special hardening, surface grinding and polishing, high hardness, smooth and wear-resistant.

齿轮坚硬,有韧性,光滑,精加工 gear is hard, tough, smooth and finish machined