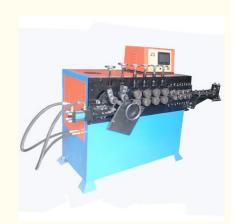

# Flat Iron Ring Making Machine 380V 50HZ Numerical Control Ring Maker Machine

### **Product Specification**

Function: Wire Circle Forming, Making,looping
Control System: PLC Display Screen, Servo Motor

• Applicable Industries: Lampshade, Fan Net Cover, Commodity

Shelf, Flower Rack,

Wire Size: Ø2-10mmWarranty: 1 Year

Advantage: High Effecient Simple Operation

Port: Shenzhen ,ChinaControl: Numerical ControlVoltage: 380V/50HZ

Highlight: 380V Iron Ring Making Machine,

50HZ Iron Ring Making Machine, 50HZ Ring Maker Machine