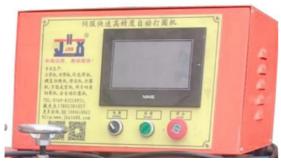

#### Performance characteristics

1. Servo feeding - fast and accurate, speed adjustable. Oil pressure cut-off - large force, easy and powerful line cutting.

 $2.\ PLC\ programming + man-machine\ interface\ display,\ easy\ to\ operate\ and\ learn.\ High\ end\ servo\ +\ planetary\ reducer.$ 