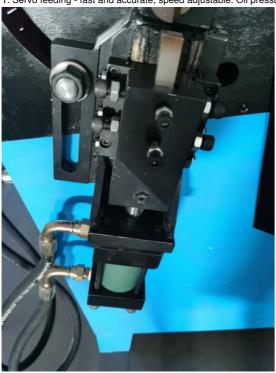

#### Performance characteristics

1. Servo feeding - fast and accurate, speed adjustable. Oil pressure cut-off - large force, easy and powerful line cutting.

 $2.\ PLC\ programming + man-machine\ interface\ display,\ easy\ to\ operate\ and\ learn.\ High\ end\ servo\ +\ planetary\ reducer.$ 

3. Precision CNC turning and milling. Gear, shaft, wire feeding wheel and other finishing, special hardening, surface grinding and polishing, high hardness, smooth and wear-resistant.

#### 送线轮 光洁,耐磨,多线槽,精加工 wire feeding wheel is smooth, wear-resistant, multi trunking and finish machining

Technical parameters of servo circle machine

| Model                             | JQ2-6MM                      | JQ2-8MM                       | JQ2-10MM                           |
|-----------------------------------|------------------------------|-------------------------------|------------------------------------|
| Wire diameter range (MM)          | Hard wire2-4 lexible cord2-6 | Hard wire2-6 Flexible cord2-8 | Hard wire2-8 Flexible cord2-<br>10 |
| Servo device                      | 1KW+5B                       | 1.5KW+5B                      | 2.3KW+10B                          |
| Hydraulic device                  | 1.5KW                        | 2.2KW                         | 2.2KW                              |
| Maximum wire feeding speed(M/MIN) | 70                           | 60                            | 50                                 |
| Circle diameter range (MM)        | 50-800                       | 50-800                        | 50-800                             |
| Circle diameter Tolerance MM      | ±0.3                         | ±0.3                          | ±0.3                               |
| Axis                              | 2                            | 2                             | 4                                  |
| Dimension(CM)                     | 145*75*142                   | 145*75*142                    | 175*75*142                         |