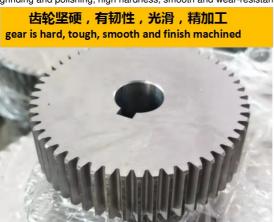

3. Precision CNC turning and milling. Gear, shaft, wire feeding wheel and other finishing, special hardening, surface grinding and polishing, high hardness, smooth and wear-resistant.