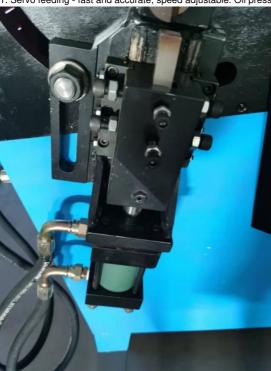

#### Performance characteristics

1. Servo feeding - fast and accurate, speed adjustable. Oil pressure cut-off - large force, easy and powerful line cutting.

2. PLC programming + man-machine interface display, easy to operate and learn. High end servo + planetary reducer.

3. Precision CNC turning and milling. Gear, shaft, wire feeding wheel and other finishing, special hardening, surface grinding and polishing, high hardness, smooth and wear-resistant.

# 送线轮 光洁,耐磨,多线槽,精加工 wire feeding wheel is smooth, wear-resistant, multi trunking and finish machining

4. Omron encoder, high pulse, accurate feeding and fast response.

Technical parameters of servo circle machine