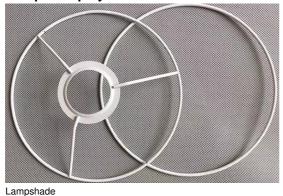

lling. Gear, shaft, wire feeding wheel and other finishing, special hardening, surface grinding and polishing, high hardness, smooth and wear-resistant.



# 送线轮 光洁,耐磨,多线槽,精加工 wire feeding wheel is smooth, wear-resistant, multi trunking and finish machining

4. Omron encoder, high pulse, accurate feeding and fast response.



Technical parameters of servo circle machine

#### JQ2-6MM Technical parameters of servo circle machine

Wire diameter range Hard wire2-4 MM,Flexible cord2-6MM

Servo device:1KW+5B Hydraulic device:1.5KW

Maximum wire feeding speed:70M/S Circle diameter range:50-800M/S Circle diameter error: ±0.3MM

axles:2

Overall dimension:145\*75\*142CM

input voltage:380V50HZ

It is widely used in all walks of life, especially in the lighting industr

#### Sample display circle





### Dongguan Jinghongxiang Automation Equipment Co., Ltd.

13925780098

jhx16888@gmail.com

wire-bendingmachine.com

No. 78, Shangzhong Road, Shangdi Industrial Zone, Liaobu Town, Dongguan, Guangdong, China