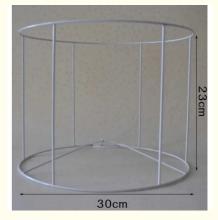

c Circle Punching Machine 380V 50HZ Numerical Control

#### **Basic Information**

Place of Origin: Guangdong, ChinaBrand Name: Jin Hongxiang

Certification: CE
Model Number: JQ2-6MM
Minimum Order Quantity: 1 set
Price: Negotiable

Packaging Details: Export wooden case
 Delivery Time: 5-10 days or negotiatio
 Supply Ability: 100 Sets per Month



#### **Product Specification**

• Function: Make A Circle Or Arc

Control System:
 PLC Display Screen, Servo Motor

• Applicable Industries: Lampshade, Fan Net Cover, Commodity

Shelf, Flower Rack,

Wire Size: ø2-6mmWarranty: 1 Year

Advantage: High Effecient Simple Operation

Port: Shenzhen ,ChinaControl: Numerical ControlVoltage: 380V/50HZ

Highlight: Servo Circle Punching Machine,

380V Circle Punching Machine, 50HZ Automatic Punching Machine



#### Automatic circle beating machine Servo circle beating machine

#### summarv

- 1. Servo motor feeding, fast speed, high accuracy, and the circle forming accuracy is within plus or minus 0.2mm. And the workpiece is stable for a long time. There are about 50 circles with a diameter of 200 mm per minute.
- 2. Hydraulic cutting, strong force and neat incision. Precision machining, special treatment of mechanical shaft, high precision, high toughness.
- 3. PLC programming, human-machine interface display, simple circle input, easy operation, easy to learn, very humanized.

#### Performance characteristics

1. Servo feeding - fast and accurate, speed adjustable. Oil pressure cut-off - large force, easy and powerful line cutting.



2. PLC programming + man-machine interface display, easy