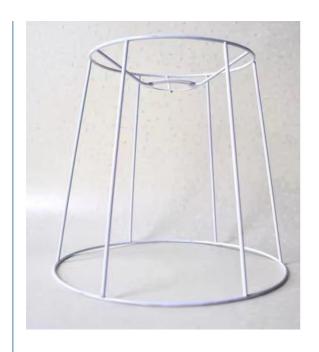

ing. Gear, shaft, wire feeding wheel and other finishing, special hardening, surface grinding and polishing, high hardness, smooth and wear-resistant.



# 送线轮 光洁,耐磨,多线槽,精加工 wire feeding wheel is smooth, wear-resistant, multi trunking and finish machining

4. Omron encoder, high pulse, accurate feeding and fast response.



Technical parameters of servo circle machine

#### JQ2-6MM Technical parameters of servo circle machine

Wire diameter range Hard wire2-4 MM,Flexible cord2-6MM

Servo device:1KW+5B Hydraulic device:1.5KW

Maximum wire feeding speed:70M/S Circle diameter range:50-800M/S Circle diameter error: ±0.3MM

axles:2

Overall dimension:145\*75\*142CM

input voltage:380V50HZ

It is widely used in all walks of life, especially in the lighting industr

#### Sample display circle





### Dongguan Jinghongxiang Automation Equipment Co., Ltd.

13925780098

jhx16888@gmail.com

wire-bendingmachine.com

No. 78, Shangzhong Road, Shangdi Industrial Zone, Liaobu Town, Dongguan, Guangdong, China