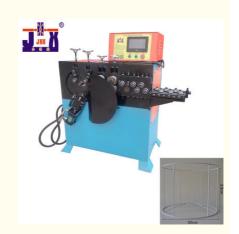

## Servo Automatic Circle Punching Machine 380V 50HZ Numerical Control

#### Automatic circle beating machine Servo circle beating machine

#### summarv

- 1. Servo motor feeding, fast speed, high accuracy, and the circle forming accuracy is within plus or minus 0.2mm. And the workpiece is stable for a long time. There are about 50 circles with a diameter of 200 mm per minute.
- 2. Hydraulic cutting, strong force and neat incision. Precision machining, special treatment of mechanical shaft, high precision, high toughness.
- 3. PLC programming, human-machine interface display, simple circle input, easy operation, easy to learn, very humanized.

#### Performance characteristics

1. Servo feeding - fast and accurate, speed adjustable. Oil pressure cut-off - large force, easy and powerful line cutting.

2. PLC programming + man-machine interface display, easy to operate and learn. High end servo + planetary reducer.