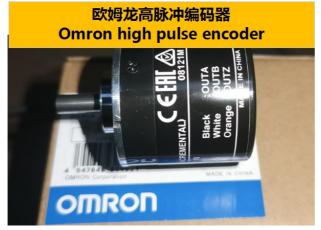

# 送线轮 光洁,耐磨,多线槽,精加工 wire feeding wheel is smooth, wear-resistant, multi trunking and finish machining

4. Omron encoder, high pulse, accurate feeding and fast response.

Technical parameters of servo circle machine