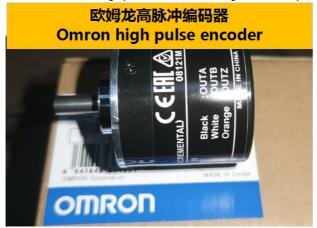

# 送线轮 光洁,耐磨,多线槽,精加工wire feeding wheel is smooth, wear-resistant, multi trunking and finish machining

4. Omron encoder, high pulse, accurate feeding and fast response.

Technical parameters of servo circle machine