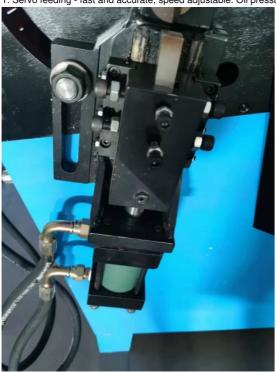

### Performance characteristics

1. Servo feeding - fast and accurate, speed adjustable. Oil pressure cut-off - large force, easy and powerful line cutting.

2. PLC programming + man-machine interface display, easy to operate and learn. High end servo + planetary reducer.

3. Precision CNC turning and milling. Gear, shaft, wire feeding wheel and other finishing, special hardening, surface grinding and polishing, high hardness, smooth and wear-resistant.

# 送线轮 光洁,耐磨,多线槽,精加工wire feeding wheel is smooth, wear-resistant, multi trunking and finish machining

4. Omron encoder, high pulse, accurate feeding and fast response.

Technical parameters of servo circle machine