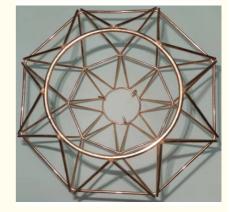

ng Manufacturing Machine

### **Basic Information**

Place of Origin: Guangdong, ChinaBrand Name: Jin Hongxiang

Certification: CE
Model Number: JQ2-8MM
Minimum Order Quantity: 1 set
Price: Negotiable

Packaging Details: Export wooden case
 Delivery Time: 5-10 days or negotiatio
 Supply Ability: 100 Sets per Month



### **Product Specification**

Function: Wire Circle Forming, Making, looping
 Control System: PLC Display Screen, Servo Motor

Applicable Industries: Lampshade, Fan Net Cover, Commodity

Shelf, Flower Rack,

Wire Size: ø2-6mmWarranty: 1 Year

Advantage: High Effecient Simple Operation

Port: Shenzhen ,ChinaControl: Numerical ControlVoltage: 380V/50HZ

• Highlight: Lampshade Automatic Ring Making Machine,

CE Automatic Ring Making Machine, Hardware Ring Manufacturing Machine



### **Product Description**

Automatic circle machine for lampshade hardware

### Performance characteristics

1. Servo feeding - fast and accurate, speed adjustable. Oil pressure cut-off - large force, easy and powerful line cutting.



2. PLC programming + man-machine interface display, easy to operate and learn. High end servo + planetary reducer.



3. Precision CNC turning and milling. Gear, shaft, wire feeding wheel and other finishing, special hardening, surface grinding and polishing, high hardness, smooth and wear-resistant.



# 送线轮 光洁,耐磨,多线槽,精加工wire feeding wheel is smooth, wear-resistant, multi trunking and finish machining

4. Omron encoder, high pulse, accurate feeding and fast response.



Technical parameters of servo circle machine

| Model                             |