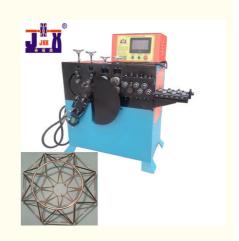

# Lampshade Automatic Ring Making Machine Hardware Ring Manufacturing Machine

### **Product Description**

Automatic circle machine for lampshade hardware

It is widely used in all walks of life, especially in the lighting industry