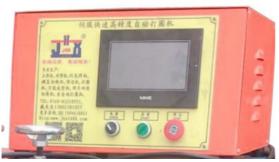

### Performance characteristics

1. Servo feeding - fast and accurate, speed adjustable. Oil pressure cut-off - large force, easy and powerful line cutting.

2. PLC programming + man-machine interface display, easy to operate and learn. High end servo + planetary reducer.